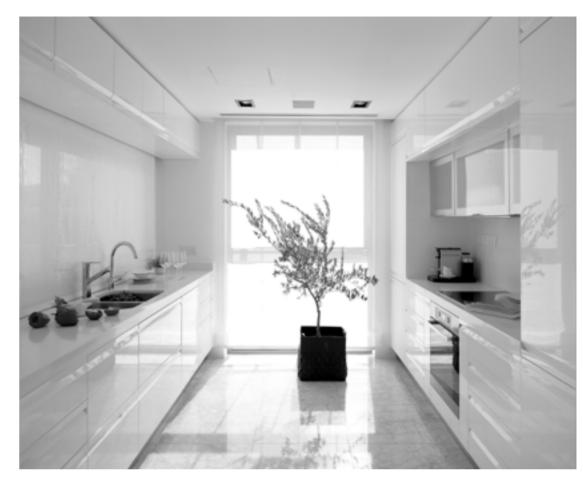

#### OPEN, BRIGHT, REFINED SPACE

As you step into a ONE apartment, you are immediately struck by the uplifting levels of light, the incredible sea views, the open, generous space and the refinement of detailing.

Warm meets cool in the interior design palettes.

Marble, glass, stone and stainless steel form a
fresh feel while woods and natural hues emit
innate calm. Simplicity at first glance is followed
by the depth of natural patina on the second.

Quality is discerned throughout.

Both the two and three-bed apartments are available in conventional or open-plan configuration - consideration for flexibility and individual preference is another facet of ONE.