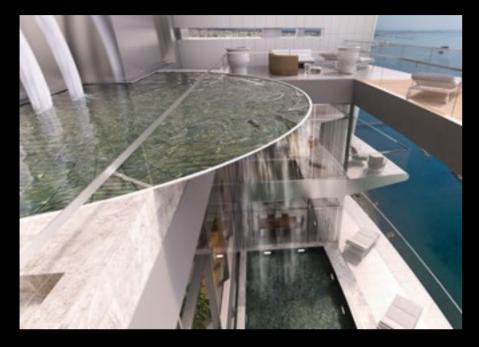

### SKY PENTHOUSE

#### THE PINNACLE OF LUXURY

The Penthouse at ONE is the pinnacle. Residing on the top three storeys of the tower, it is the most notable private residence in Cyprus. It is, in very real terms, residential perfection, embodying all that is powerful about design, location, scale and stature.

A grand entrance lobby sets the tone for the experience to come - an exclusive world, with an opulent, private outdoor pool area.

Dramatic views frame the penthouse on all sides for an uninterrupted 360° panorama - the residence's unforgettable feature.

The building's distinctive crowning arc frames this sensational home. With vast space inside and out, double-height rooms and an incredible landscaped roof terrace, it is easy to forget the world below.