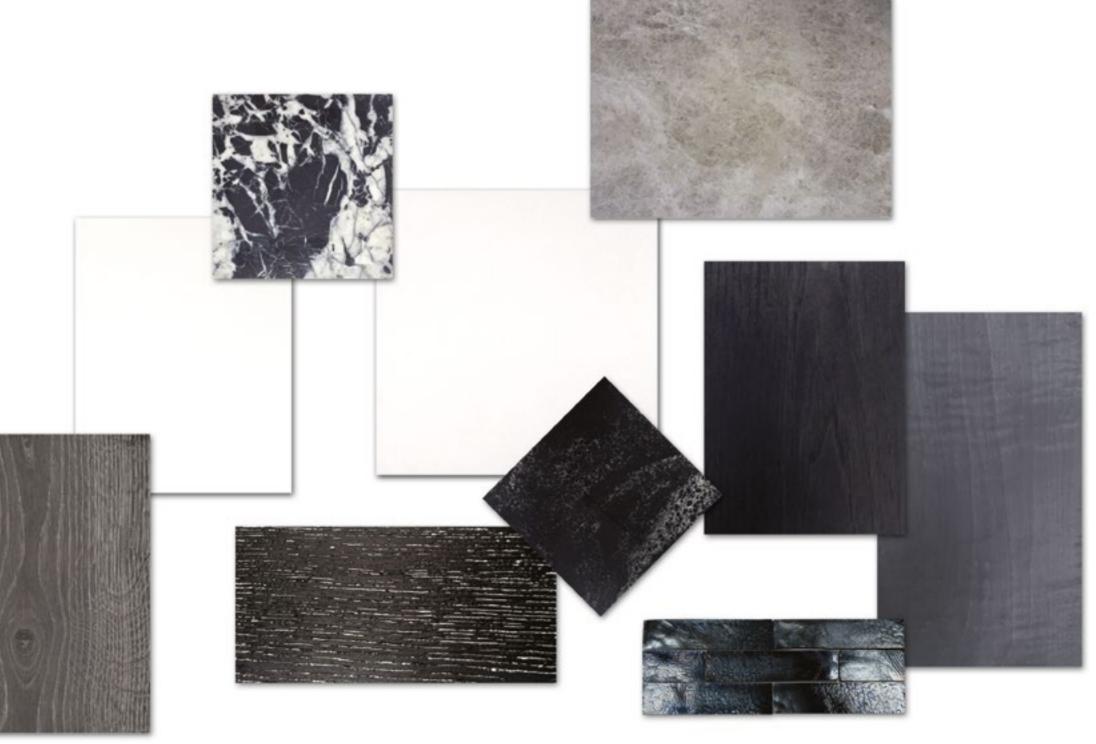

### PALETTE DIRECTION

#### SKY SCAPE

This palette embraces the fresh tones of sky and cloud. The monochromatic concept is a study in subtle contrasts, predominantly white with powerful touches of black and charcoal shades against which silver accents glisten.

Material palettes are designed to offer a general indication of the proposed specification. The developer operates a policy of continuous product development, and reserves the right to alter any part of the specification at any time.