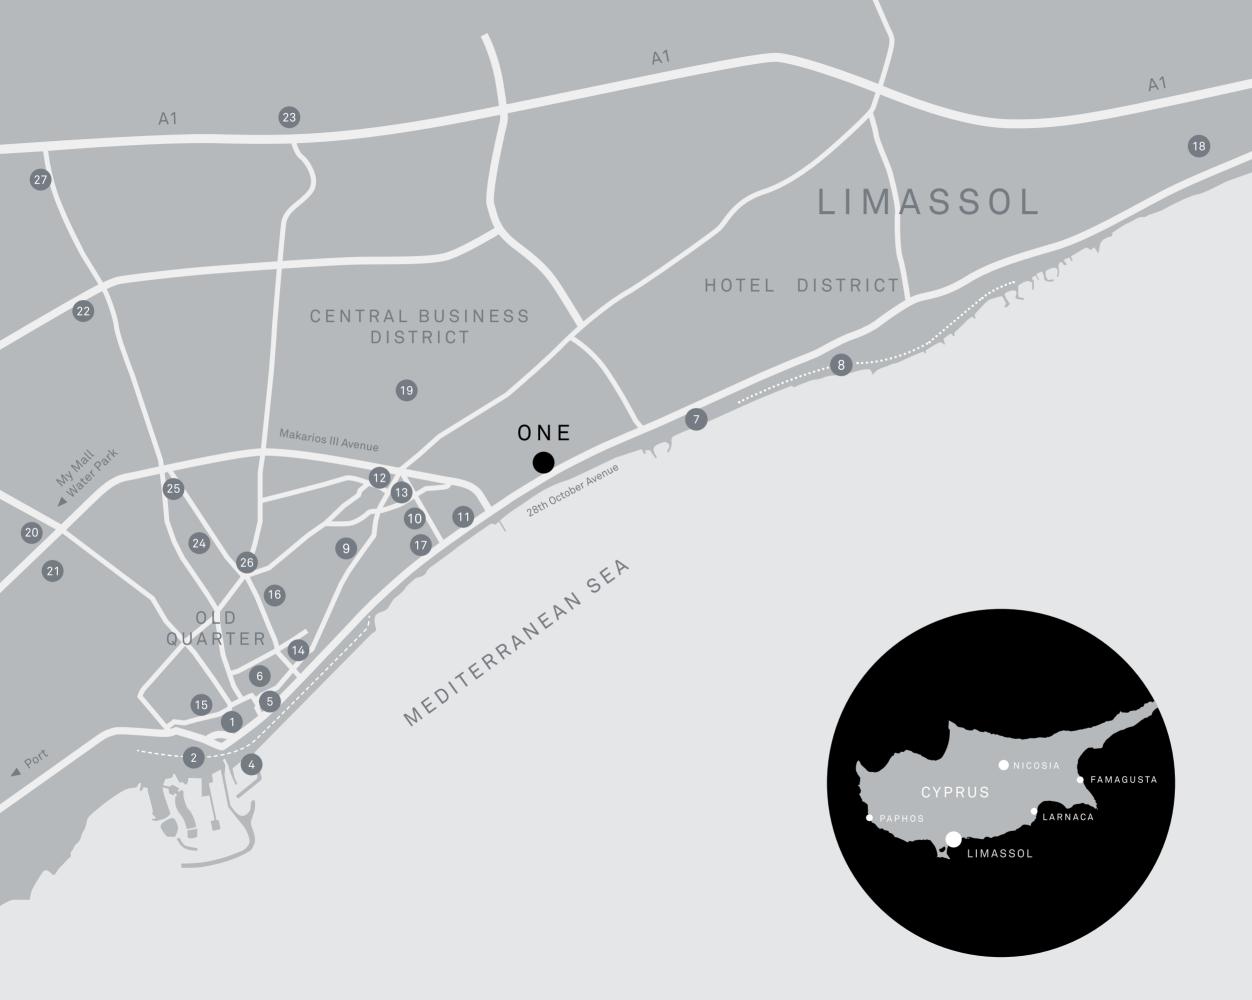

#### PRIME LOCATION

#### INTERNATIONAL AIRPORTS

Larnaca Airport 45 min
Paphos Airport 53 min

----- Promenade ..... Beach Path

#### PLACES OF INTEREST

- 1. Limassol Castle
- 2. Limassol Marina
- 3. St Raphael Marina
- 4. Old Port
- 5. Cathedral
- 6. City Hall
- 7. Limassol Nautical Club
- 8. Watersports Club

#### GALLERIES, MUSEUMS, THEATRE

- 9. Cyprus Theatre Museum
- 10. Municipal Gardens Theatre
- 11. Municipal Art Gallery
- 12. Miho Art Gallery
- 13. Archaeological Museum
- 14. Carob Mill Museum
- 15 Gallery Morfi
- 16. Rialto Theatre
- 17. Municipal Gardens
- 18. Amathus Archeological site

#### EDUCATION

- 19. Foley's Grammar School
- 20. American Academy School
- 21. Logos School of English Education
- 22. Pascal English School
- 23. The Grammar School
- 24. Cyprus University of Technology
- 25 Intercollege Limassol
- 26. The Cyprus Academy of Art
- 27. Cyprus Institute of Marketing