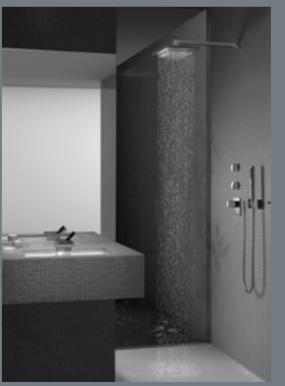

#### OPEN, BRIGHT, REFINED SPACE

As you step into a ONE apartment, you are immediately struck by the uplifting levels of light, the incredible sea views, the open, generous space and the refinement of detailing.

Warm meets cool in the interior design palettes.

Marble, glass, stone and stainless steel form a
fresh feel while woods and natural hues emit
innate calm. Simplicity at first glance is followed
by the depth of natural patina on the second.

Quality is discerned throughout.

Both the two and three-bed apartments are available in conventional or open-plan configuration - consideration for flexibility and individual preference is another facet of ONE.