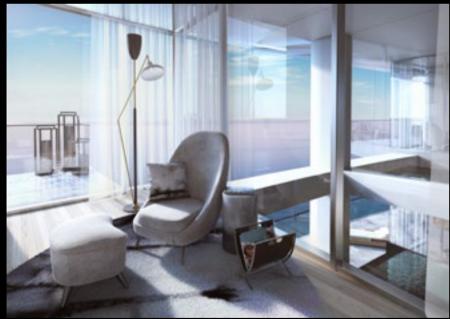

### UPLIFTING APARTMENTS

#### OPEN, BRIGHT, REFINED SPACE

As you step into a ONE apartment, you are immediately struck by the uplifting levels of light, the incredible sea views, the open, generous space and the refinement of detailing.

Warm meets cool in the interior design palettes.

Marble, glass, stone and stainless steel form a
fresh feel while woods and natural hues emit
innate calm. Simplicity at first glance is followed
by the depth of natural patina on the second.