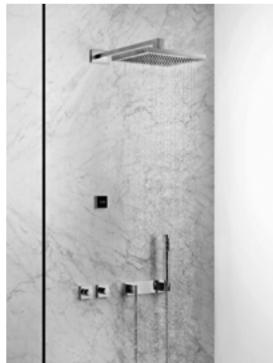

#### OPEN, BRIGHT, REFINED SPACE

As you step into a ONE apartment, you are immediately struck by the uplifting levels of light, the incredible sea views, the open, generous space and the refinement of detailing.

Warm meets cool in the interior design palettes.

Marble, glass, stone and stainless steel form a
fresh feel while woods and natural hues emit
innate calm. Simplicity at first glance is followed
by the depth of natural patina on the second.

Quality is discerned throughout.

Both the two and three-bed apartments are available in conventional or open-plan configuration - consideration for flexibility and individual preference is another facet of ONE.