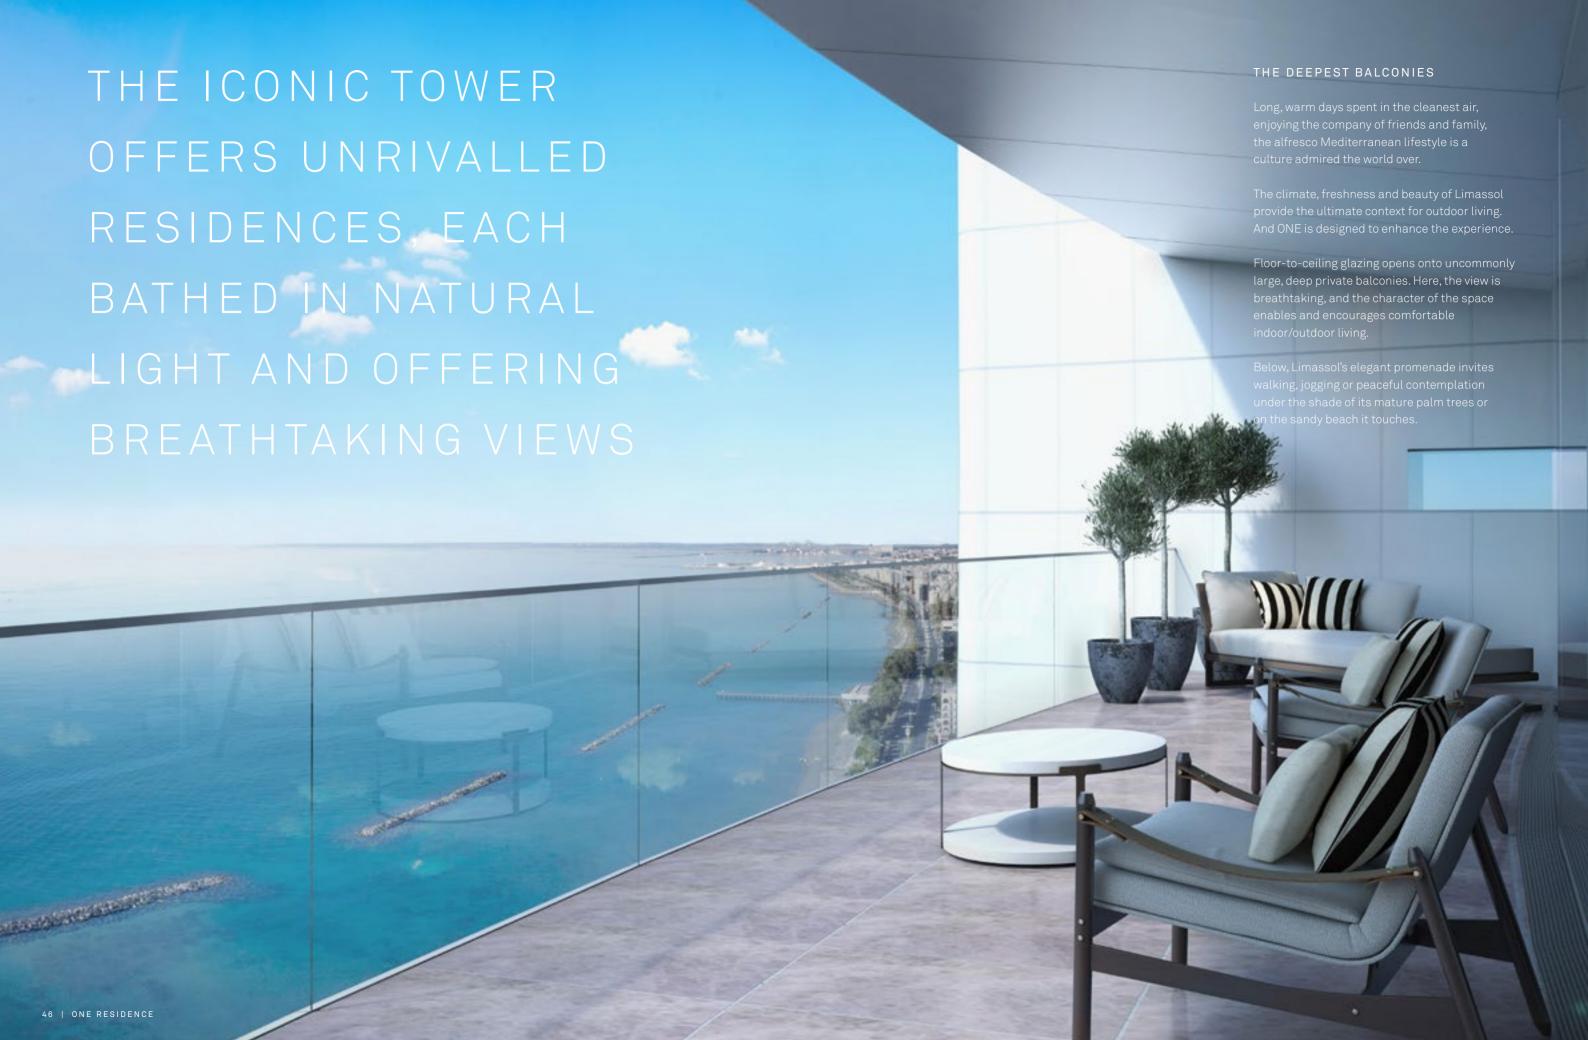

The 270° views through magnificent full-height windows or from the outdoor balconies are awe-inspiring. The city, the mountains, the vast Mediterranean Sea and the curve of the horizon form a living landscape that juxtaposes nature with urbanity.

#### OPEN, BRIGHT, REFINED SPACE

As you step into a ONE apartment, you are immediately struck by the uplifting levels of light, the incredible sea views, the open, generous space and the refinement of detailing.