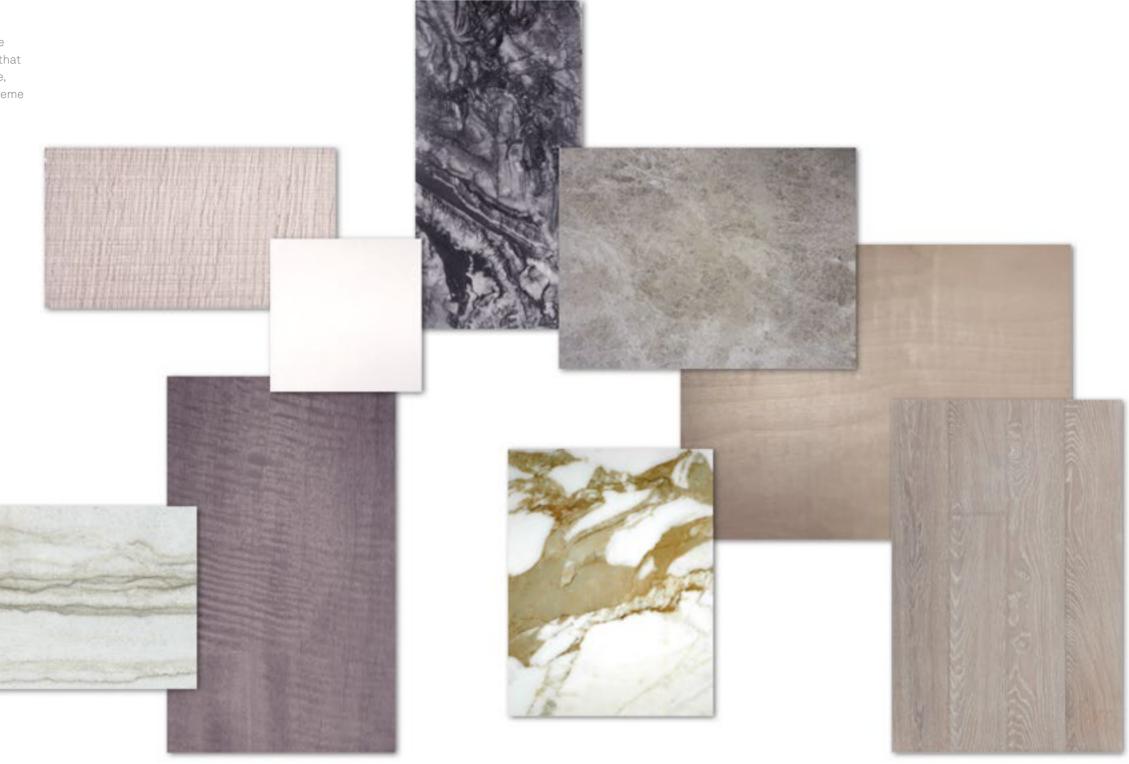

### PALETTE DIRECTION

#### LACE AND OLIVE

This palette is soft and elegant, layering gentle natural tones of dusky creams and pale sand that are further nuanced by texture. Here and there, muted greys and greens filter through in a scheme that echoes nature's most essential hues.

Material palettes are designed to offer a general indication of the proposed specification. The developer operates a policy of continuous product development, and reserves the right to alter any part of the specification at any time.