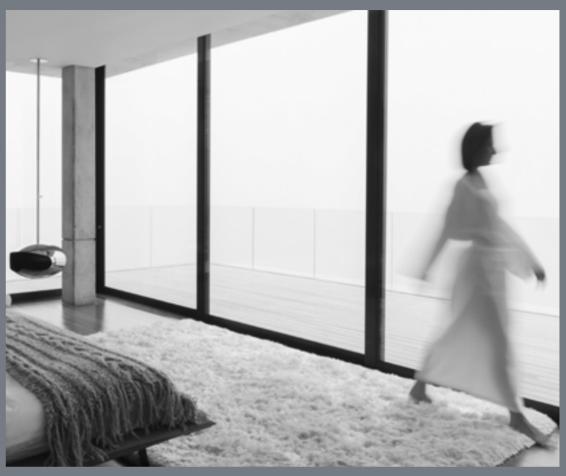

### UPLIFTING APARTMENTS

#### OPEN, BRIGHT, REFINED SPACE

As you step into a ONE apartment, you are immediately struck by the uplifting levels of light, the incredible sea views, the open, generous space and the refinement of detailing.

Warm meets cool in the interior design palettes.

Marble, glass, stone and stainless steel form a
fresh feel while woods and natural hues emit
innate calm. Simplicity at first glance is followed
by the depth of natural patina on the second.