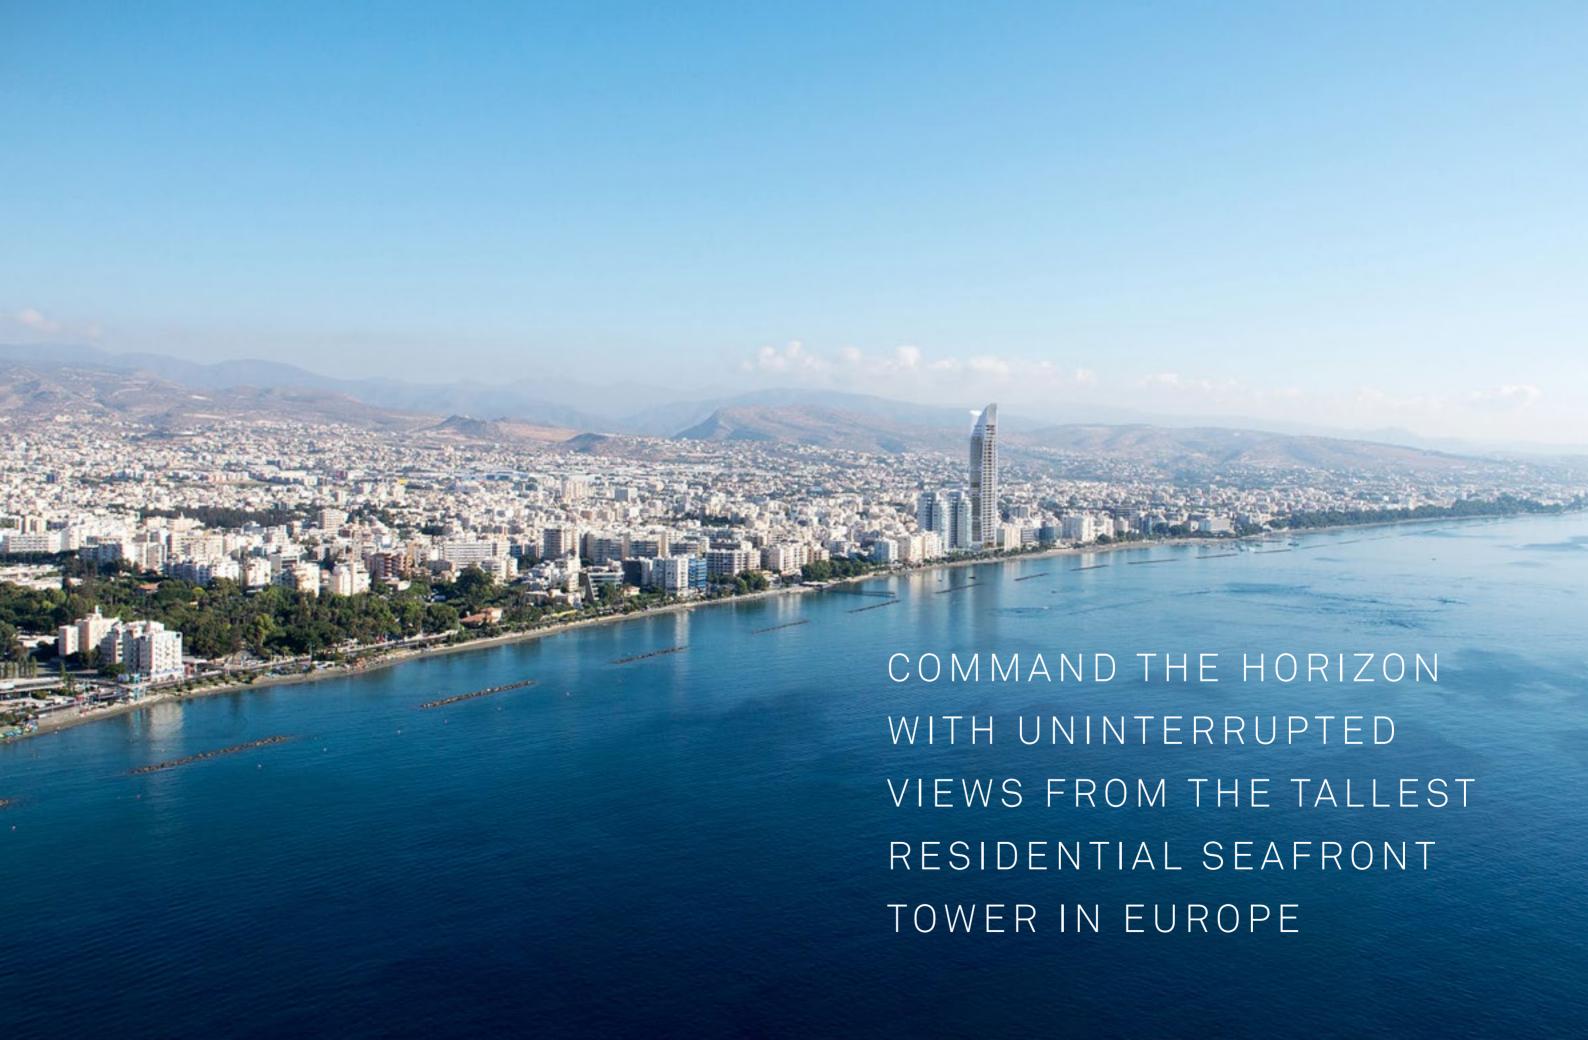

ONE gives the Limassol skyline a striking new definition. The tallest residential tower of its kind. ONE is a landmark of progress, recognisable from anywhere in the city.

It creates a new category of luxury - presenting the singularity of a central location. It gives residents all the advantages of esteemed hotel service in the comfortable embrace of a secure, private residence.

#### UNINTERRUPTED

The monumental height of ONE redefines the ultimate Limassol view - it has the greatest perspective on the city and is an altogether elevating prospect. As the effervescent Mediterranean Sea stretches out to the earth's gentle curve, you have the world in front of you. You command the horizon.

#### THE CITY. THE MOUNTAINS. THE SEA.

Apartments have been ingeniously designed with an uninterrupted flow between one side of the tower and the other. And with a maximum of just three apartments per floor, every residence at ONE offers unrivalled views. On one side, the sea provides the ultimate natural vista. On the other, the view of the city and the distant Troodos Mountains is magnetic by day and enchanting by night.