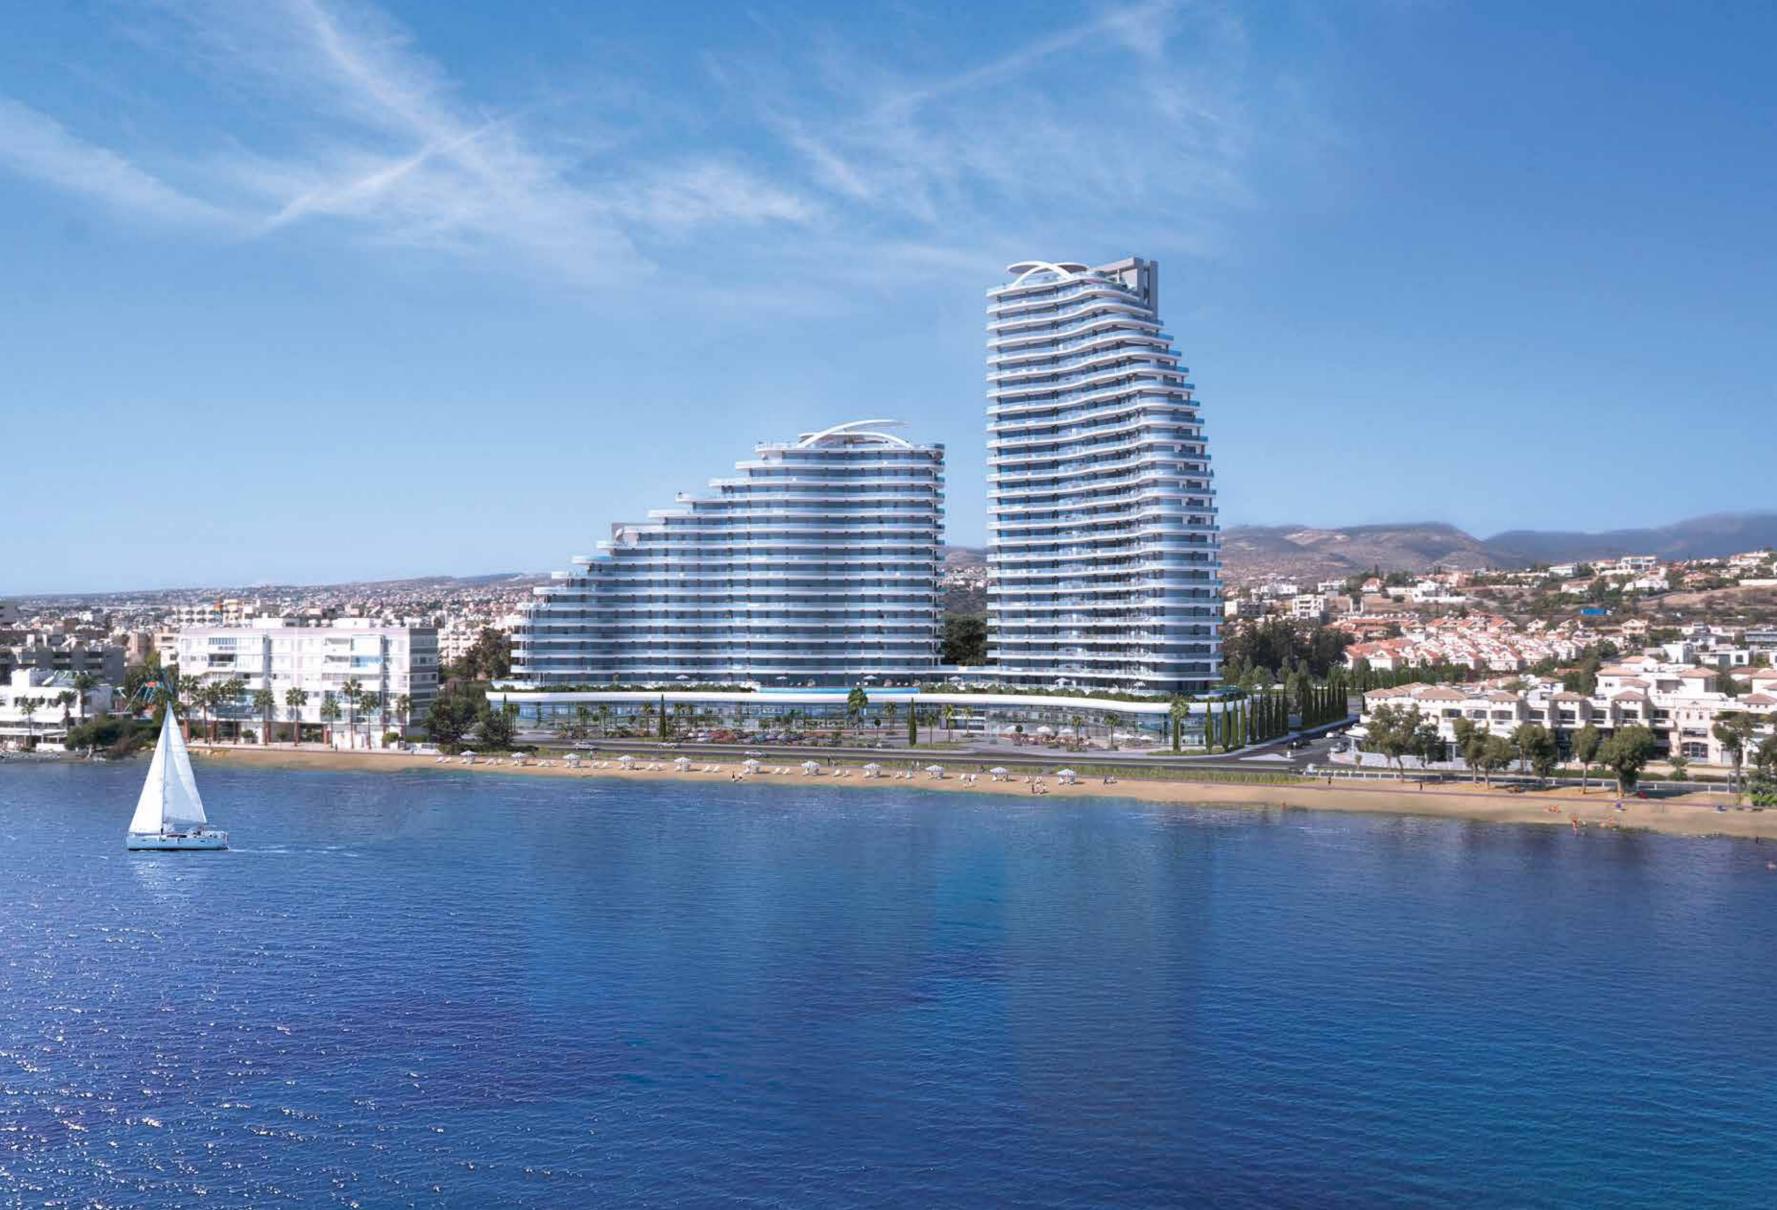

# The Masterplan

Located at the heart of the popular 17km-long coastline promenade, the transformational Limassol Del Mar is raising the bar for development in Cyprus. Positioned on an expansive plot of 34,000 sq. m and spanning 170 meters of sea frontage, its outlook will provide magnificent sea views from the ground to top floors.

Situated close to the most prestigious residential enclaves and five-star hotels, the development will provide a new architectural icon for Limassol's seafront, nestled amongst beautiful, lush landscaping. Allocated parking is provided for all residents, ensuring convenience and a hassle-free lifestyle.