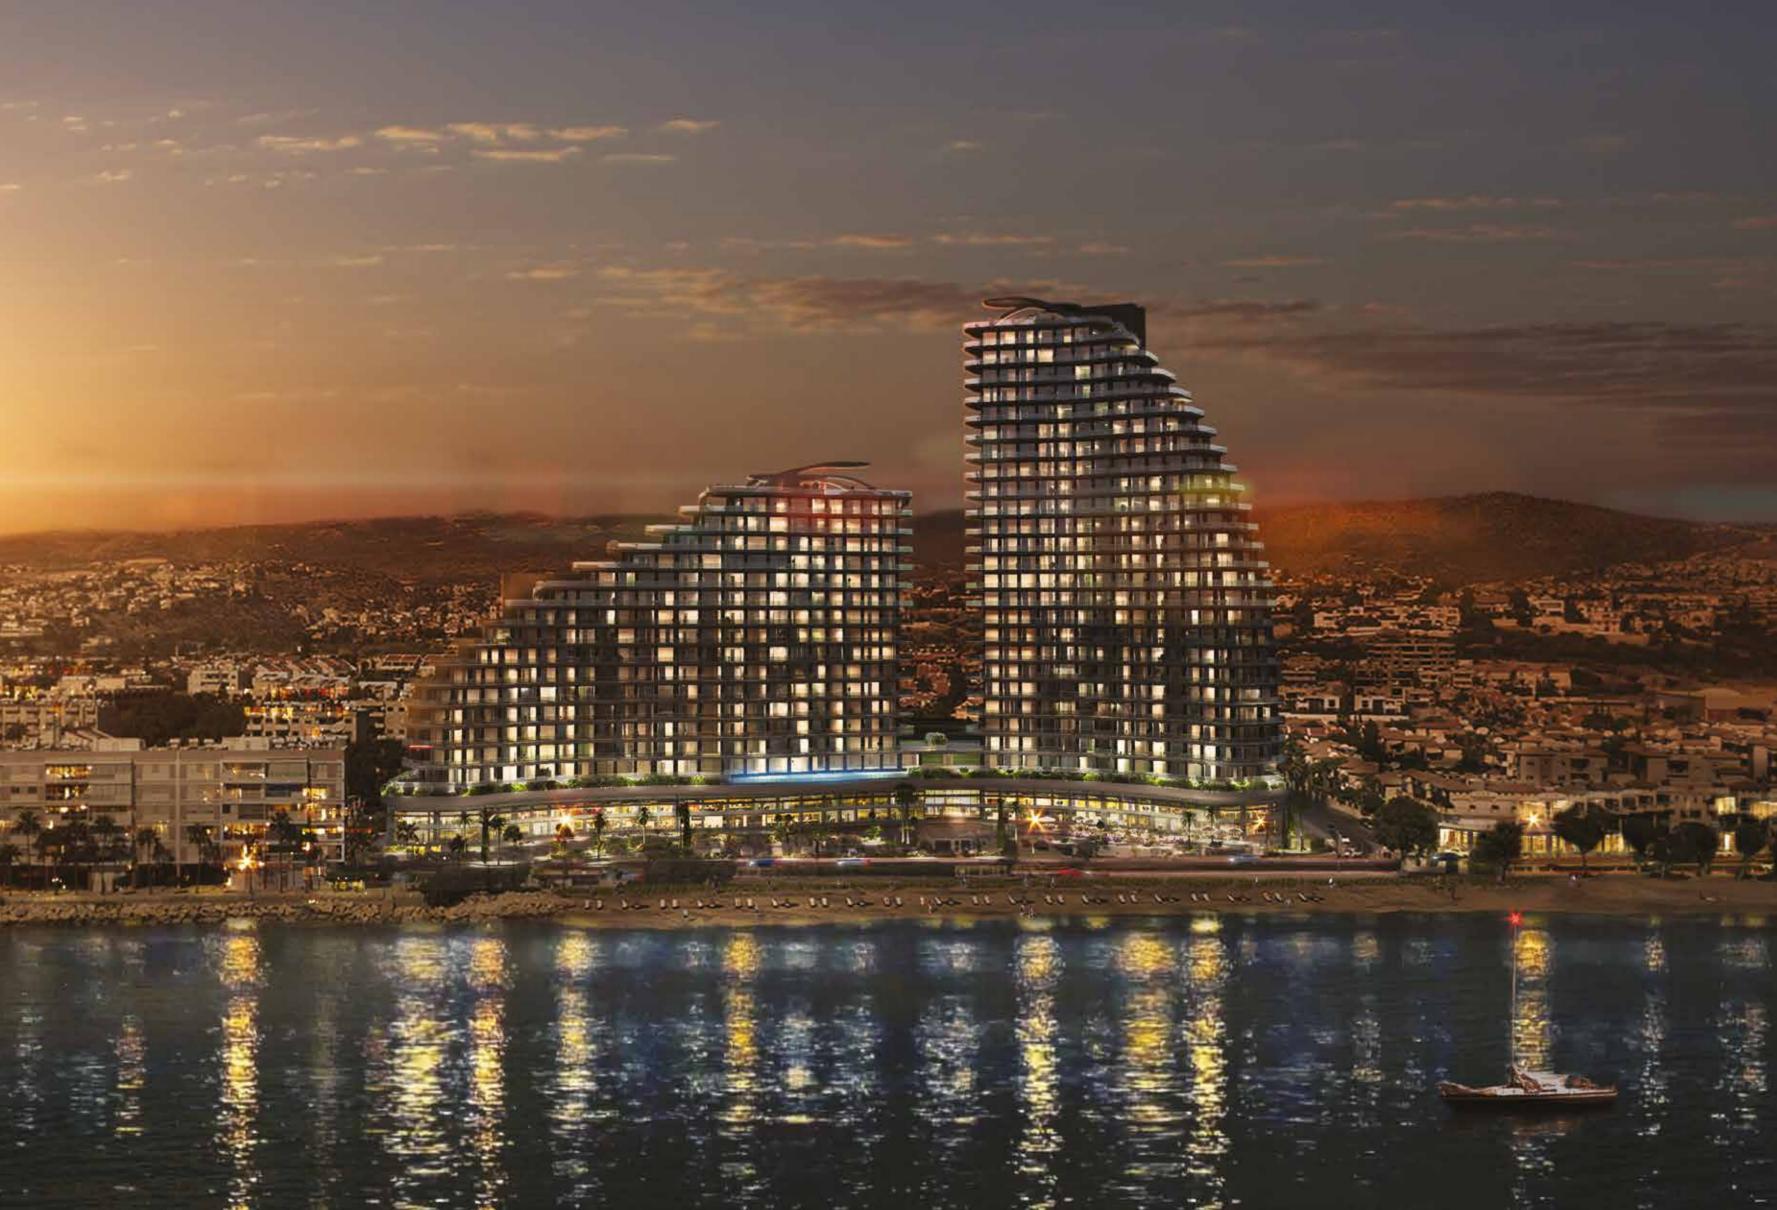

# The Masterplan

Located at the heart of the popular 17km-long coastline promenade, the transformational Limassol Del Mar is raising the bar for development in Cyprus. Positioned on an expansive plot of 34,000 sq. m and spanning 170 meters of sea frontage, its outlook will provide magnificent sea views from the ground to top floors.

Situated close to the most prestigious residential enclaves and five-star hotels, the development will provide a new architectural icon for Limassol's seafront, nestled amongst beautiful, lush landscaping. Allocated parking is provided for all residents, ensuring convenience and a hassle-free lifestyle.

# Le Plaza Del Mar

At ground level, Le Plaza Del Mar is set to become Cyprus' most exciting new mixed-use destination, offering world-class restaurants, a cigar lounge, wine bar and café, alongside the best in designer boutiques and high-end retail outlets.