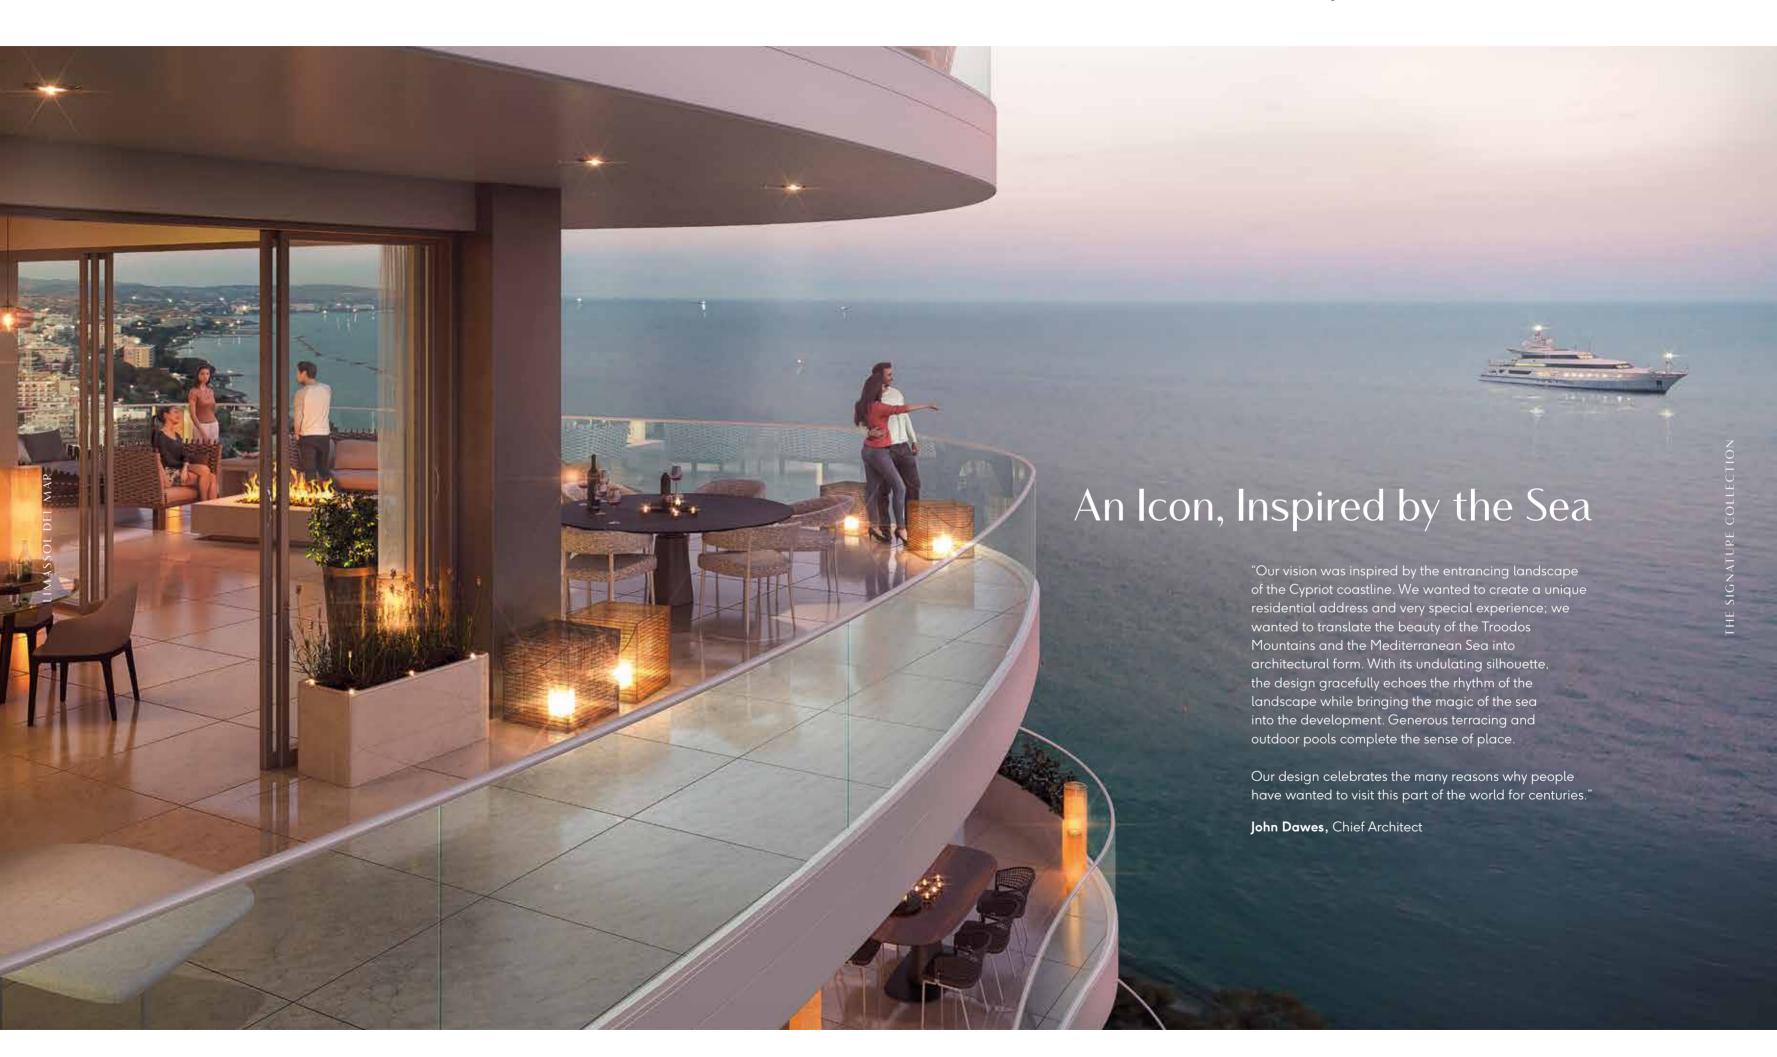

For The Signature Collection, Gianfranco Ferré Home has meticulously conceived a visual lexicon that complements the iconic architecture of the building. Offering a refinement of delicate colours and tones which complement the exquisite level of detail in every finish, the interior design and furnishing creates truly exceptional spaces for living.

This inspired collaboration with Limassol Del Mar is bringing Gianfranco Ferré Home's unique pieces to Cyprus for the first time, exclusively designed for residents of The Signature Collection.

Each room has been upgraded to offer the highest specification, with a focus on the finest materials, finishes and furnishings to deliver sophisticated elegance throughout.