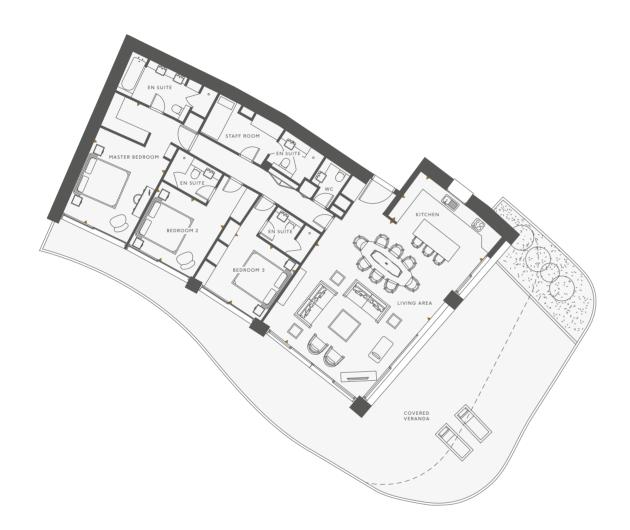

### FOUR BEDROOM

| ALL AREAS         | 389.43 sq m |
|-------------------|-------------|
| TOTAL COVERED     | 238.02 sq m |
| INTERNAL AREA     | 174.92 sq m |
| COVERED VERANDA   | 63.10 sq m  |
| COMMON            | 143.31 sq m |
| ALLOCATED PARKING | B74E-R101   |

VIEWS OVER THE MEDITERRANEAN SEA