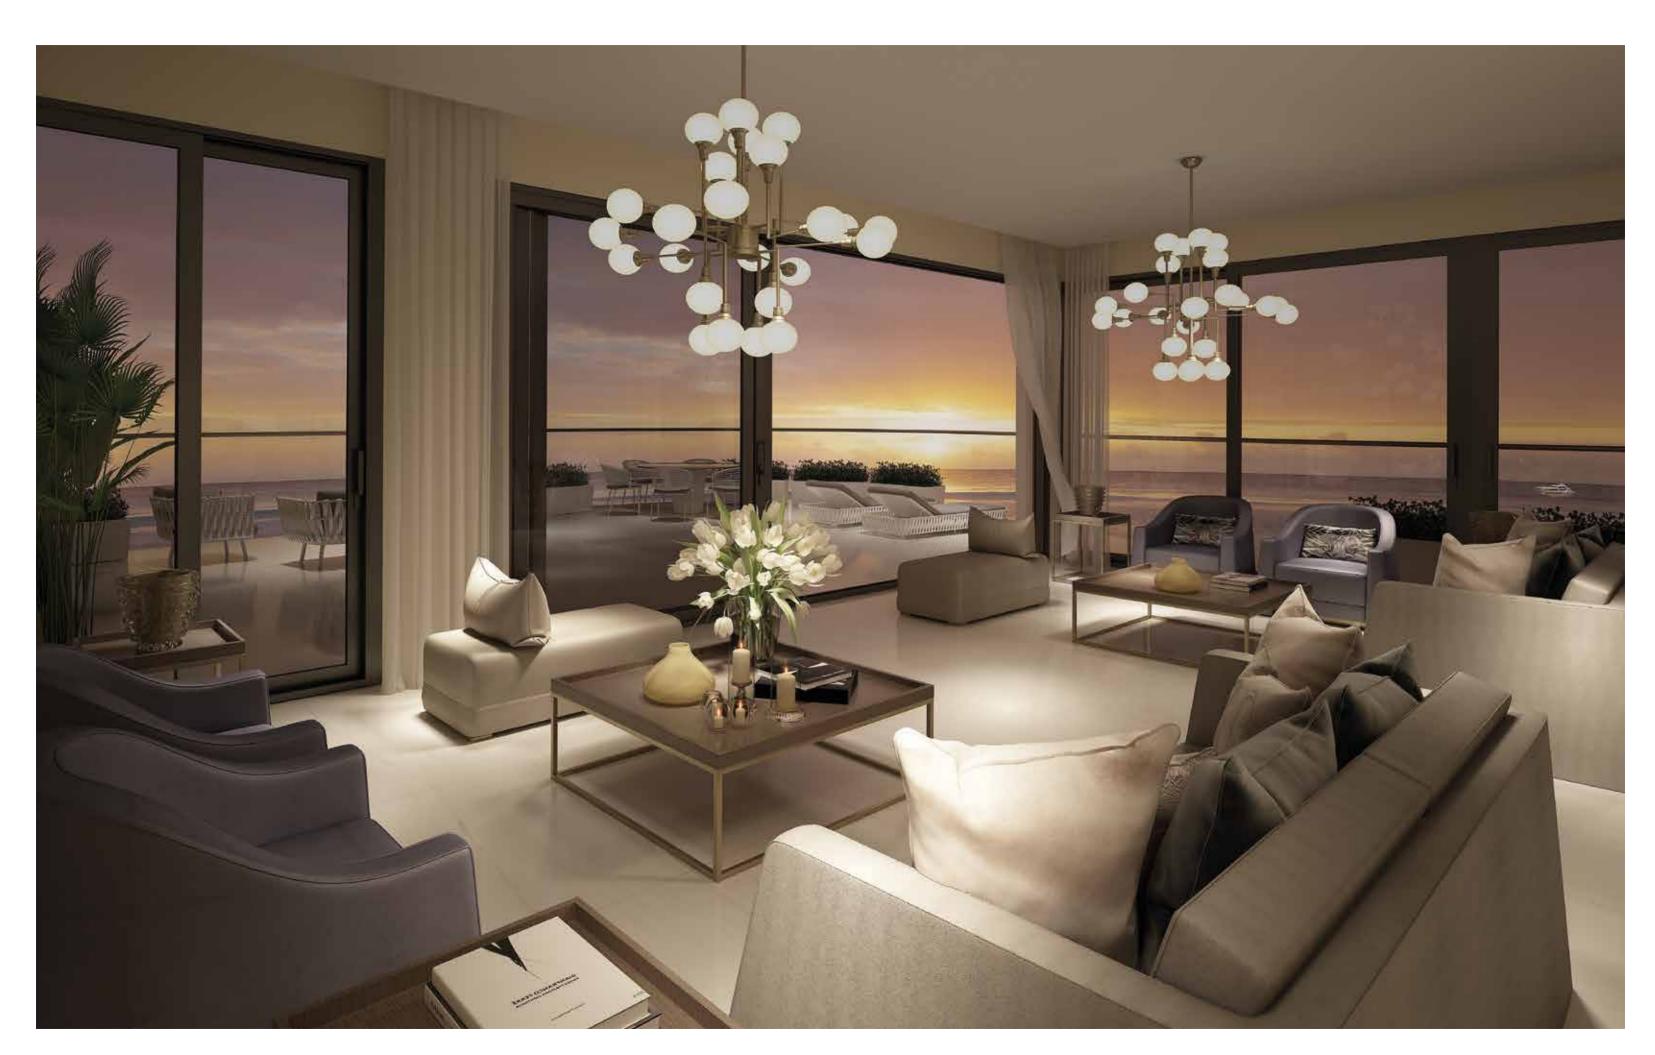

# The Masterplan

Located at the heart of the popular 17km-long coastline promenade, the transformational Limassol Del Mar is raising the bar for development in Cyprus. Positioned on an expansive plot of 34,000 sq. m and spanning 170 meters of sea frontage, its outlook will provide magnificent sea views from the ground to top floors.

Situated close to the most prestigious residential enclaves and five-star hotels, the development will provide a new architectural icon for Limassol's seafront, nestled amongst beautiful, lush landscaping. Allocated parking is provided for all residents, ensuring convenience and a hassle-free lifestyle.