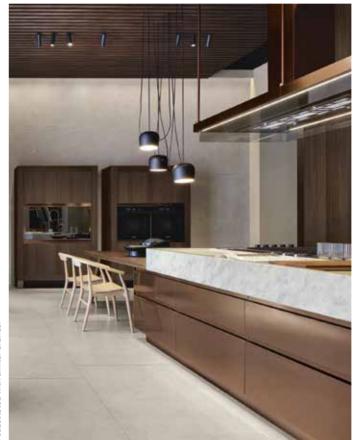

### KITCHEN

Bespoke Italian Arclinea kitchen.

Solid core cabinets with soft close doors and draws.

Miele and Bosch integrated appliances.

Ceasarstone Franke stainless steel under counter sink and three way mixer tap.

# Arclinea

52