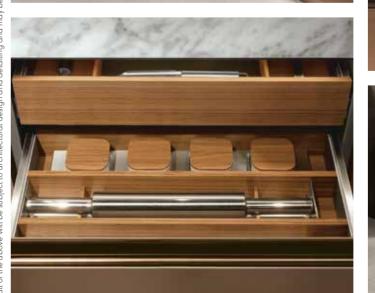

### KITCHEN

Bespoke Italian Arclinea kitchen.

Solid core cabinets with soft close doors and draws.

Miele and Bosch integrated appliances.

Ceasarstone Franke stainless steel under counter sink and three way mixer tap.