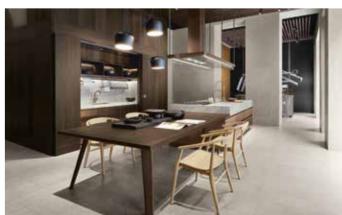

### KITCHEN

Bespoke Italian Arclinea kitchen.

Solid core cabinets with soft close doors and draws.

Miele and Bosch integrated appliances.

Ceasarstone Franke stainless steel under counter sink and three way mixer tap.

Marble or tile flooring.

# Arclinea

52