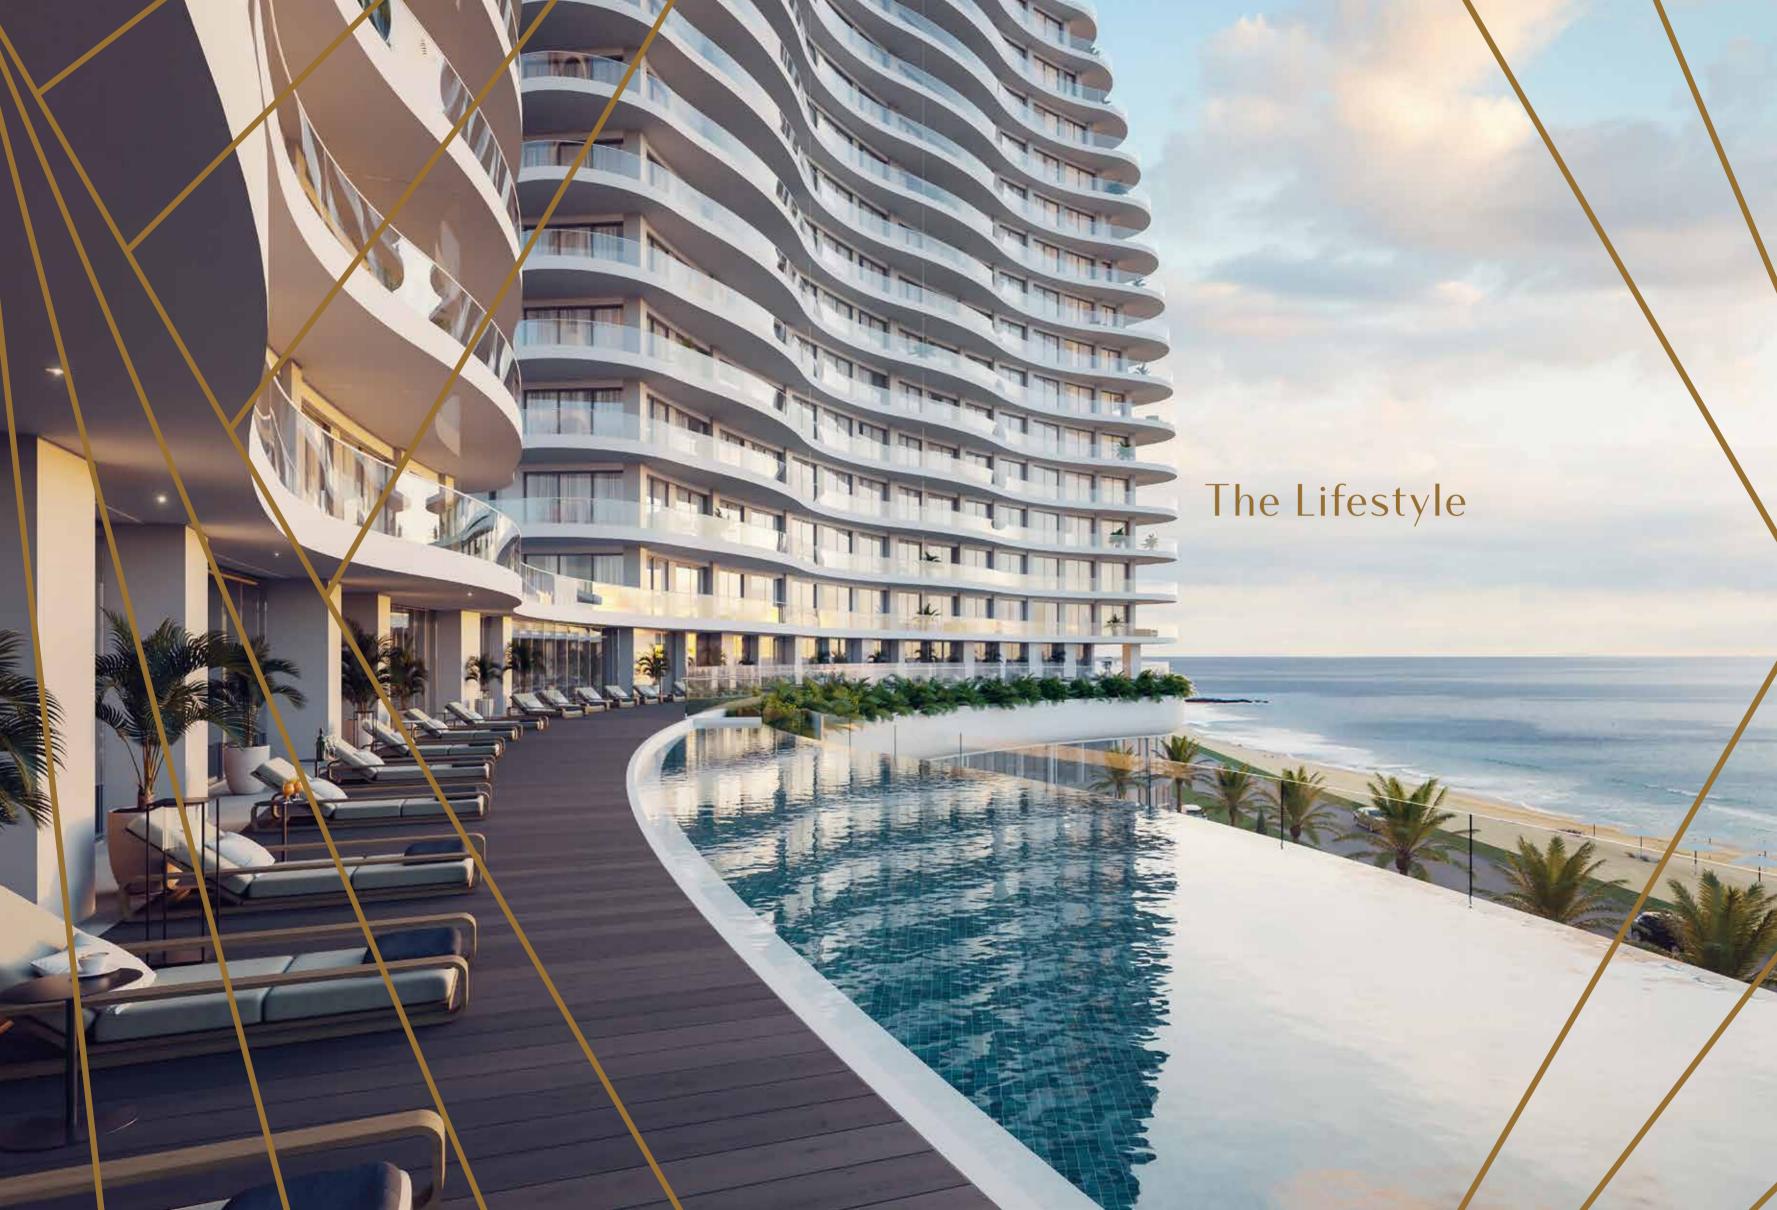

# The Masterplan

Located at the heart of the popular 17km-long coastline promenade, the transformational Limassol Del Mar is raising the bar for development in Cyprus. Positioned on an expansive plot of 34,000 sq. m and spanning 170 meters of sea frontage, its outlook will provide magnificent sea views from the ground to top floors.

Situated close to the most prestigious residential enclaves and five-star hotels, the development will provide a new architectural icon for Limassol's seafront, nestled amongst beautiful, lush landscaping. Allocated parking is provided for all residents, ensuring convenience and a hassle-free lifestyle.