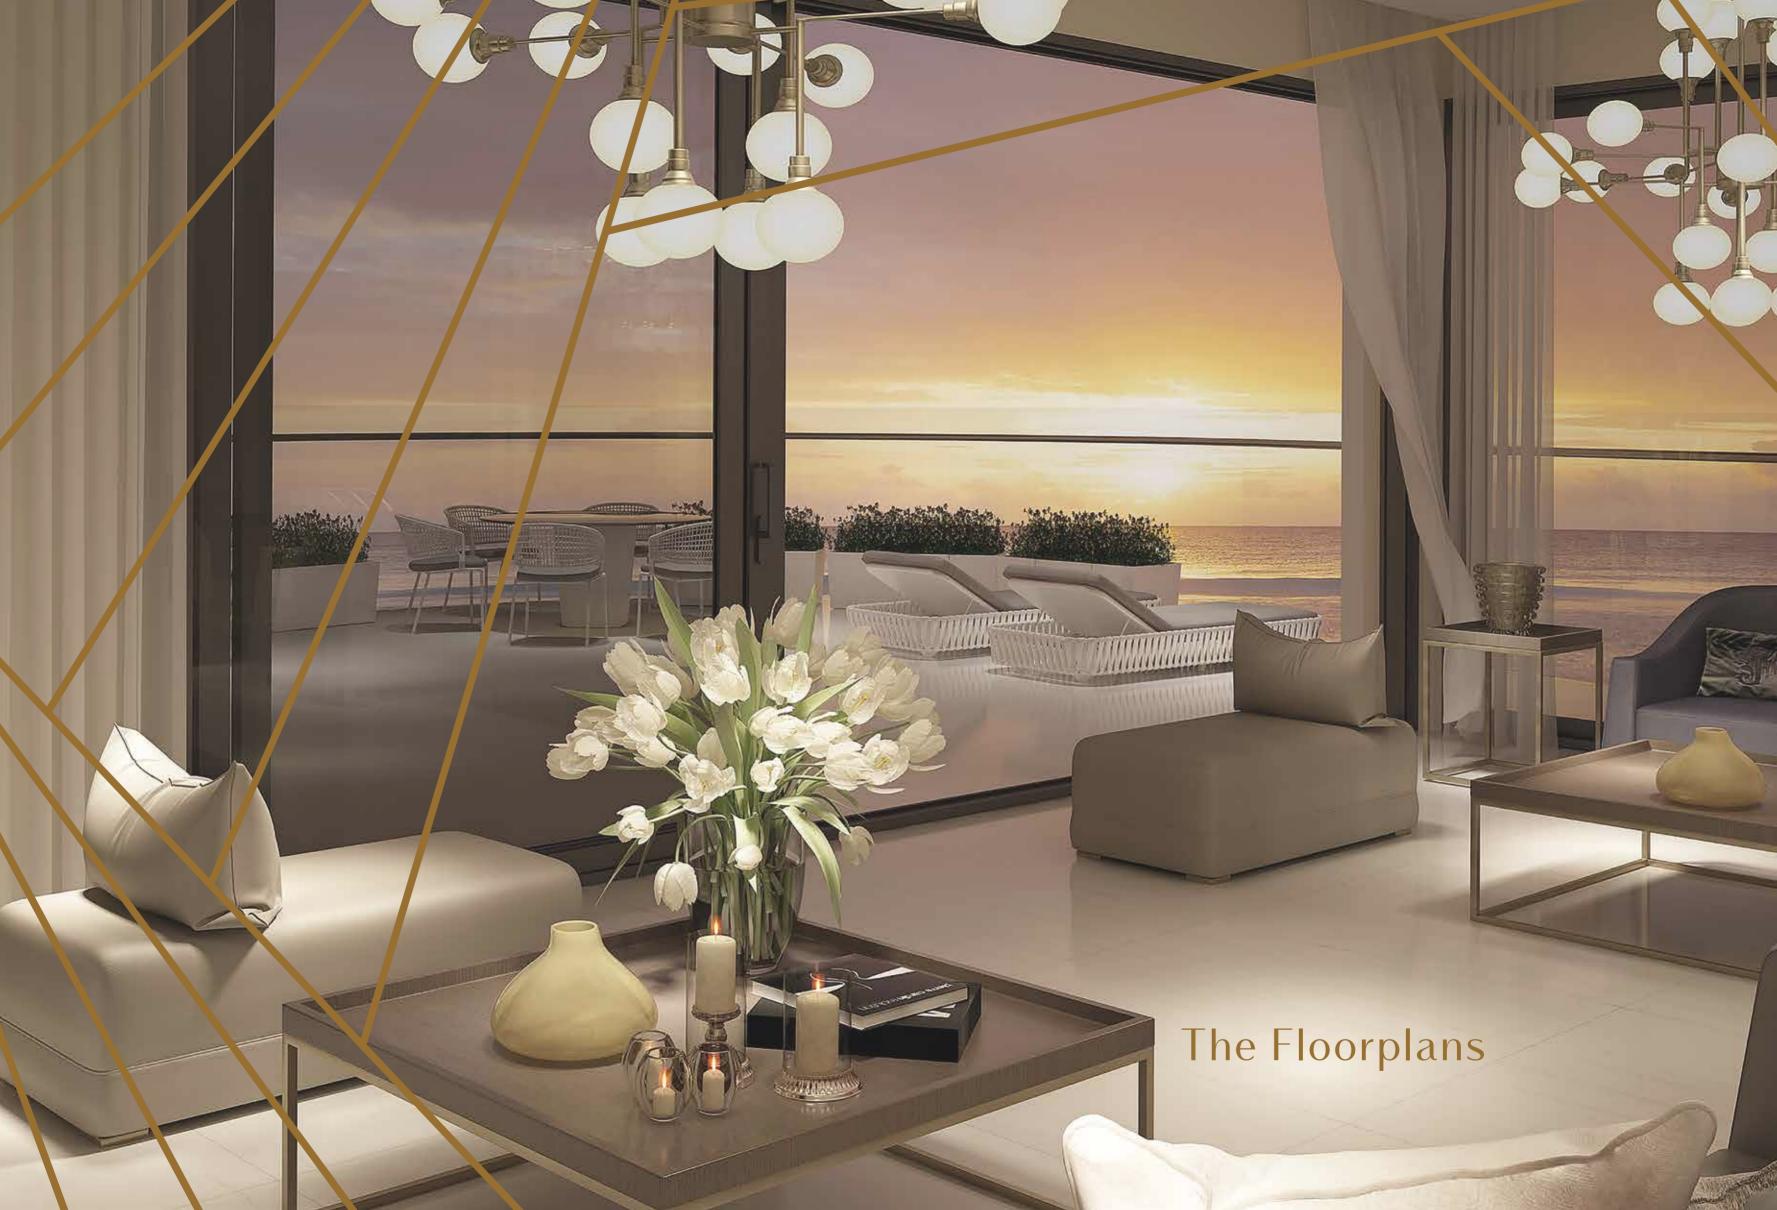

smart home system.



### LIGHTING

Entrance and balcony ceiling lights. Internal ceilings with high quality basic PVC fittings.

### ELECTRICAL

### **HEATING & COOLING**

Under floor heating throughout. A.C. system in all main reception rooms and bedrooms can be used for cooling and heating. A heated towel rail in bathrooms.

### COMMUNICATION

Telephone points in living area, kitchen and bedrooms. Colour video phone connected to main lobby entrance and doorbell. Wi-fi points to cover all main areas.

### **SOCKETS & SWITCHES**

Double electric sockets and two way switches according to design. Shaving point in master bathroom.



 $^* all \ of \ the \ above \ will \ be \ subject \ to \ architectural \ design \ and \ detailing \ and \ may \ be \ substituted \ with \ similar \ brands.$ 











### TWO BEDROOM

| ALL AREAS         | 225.31 sq m |
|-------------------|-------------|
| TOTAL COVERED     | 129.87 sq m |
| INTERNAL AREA     | 112.31 sq m |
| COVERED VERANDA   | 17.56 sq m  |
| COMMON            | 95.44 sq m  |
| ALLOCATED PARKING | B31E        |







### VIEWS OVER THE MEDITERRANEAN SEA

62



### THREE BEDROOM

| ALL AREAS         | 494.87 sq m |
|-------------------|-------------|
| TOTAL COVERED     | 281.34 sq m |
| INTERNAL AREA     | 209.21 sq m |
| COVERED VERANDA   | 72.13 sq m  |
| UNCOVERED VERANDA | 19.75 sq m  |
| COMMON            | 171.03 sq m |
| ALLOCATED PARKING | B1E-B2E     |





VIEWS OVER THE MEDITERRANEAN SEA



### THREE BEDROOM

| ALL AREAS         | 479.26 sq m |
|-------------------|-------------|
| TOTAL COVERED     | 264.06 sq