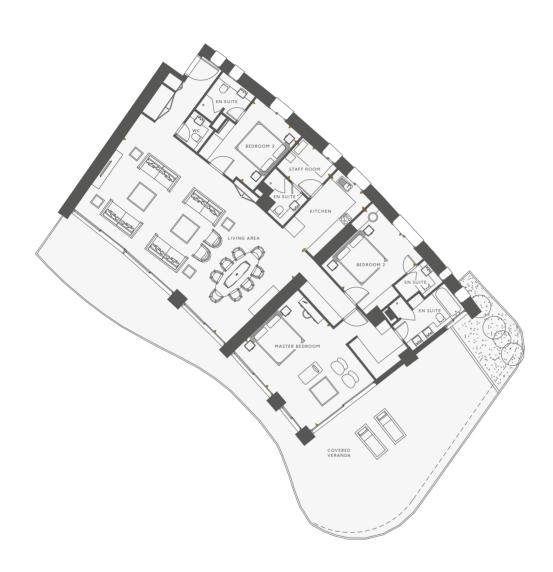

### THREE BEDROOM

| ALL AREAS         | 494.87 sq m |
|-------------------|-------------|
| TOTAL COVERED     | 281.34 sq m |
| INTERNAL AREA     | 209.21 sq m |
| COVERED VERANDA   | 72.13 sq m  |
| UNCOVERED VERANDA | 19.75 sq m  |
| COMMON            | 171.03 sq m |
| ALLOCATED PARKING | B1E-B2E     |

### FOUR BEDROOM

| ALL AREAS         | 389.43 sq m |
|-------------------|-------------|
| TOTAL COVERED     | 238.02 sq m |
| INTERNAL AREA     | 174.92 sq m |
| COVERED VERANDA   | 63.10 sq m  |
| COMMON            | 143.31 sq m |
| ALLOCATED PARKING | B74E-R101   |

### FOUR BEDROOM

| ALL AREAS         | 534.76 sq m |
|-------------------|-------------|
| TOTAL COVERED     | 299,92 sq m |
| INTERNAL AREA     | 213.72 sq m |
| COVERED VERANDA   | 85.84 sq m  |
| UNCOVERED VERANDA | 28.03 sq m  |
| COMMON            | 192.41 sq m |
| ALLOCATED PARKING | B32-B31     |