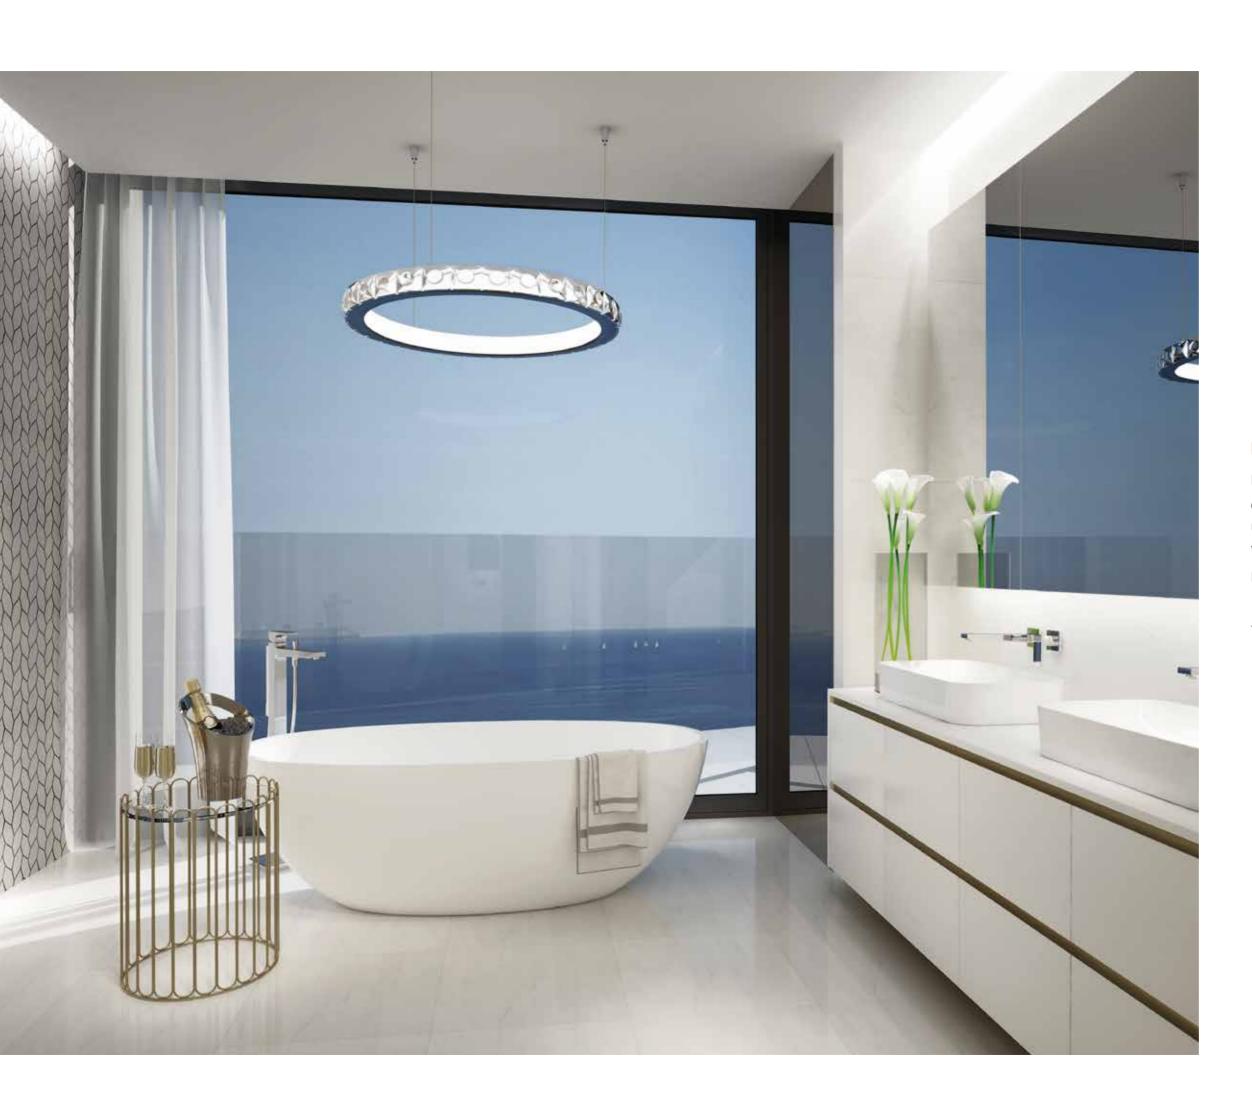

### BATHROOMS

Marble or tile flooring.

Custom made vanity cupboard with Corian or reconstructed granite worktop.

Villeroy & Boch, Duravit or similar sanitary ware.

New Form or Hansgrohe taps and mixers.

Security alarm system.