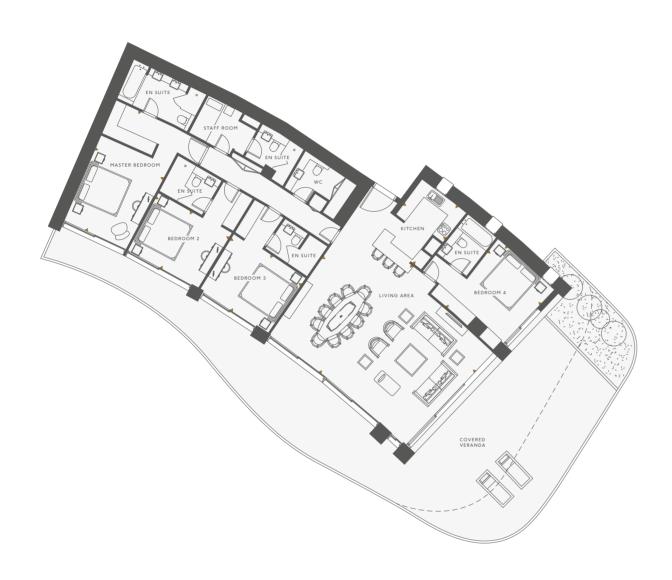

### FOUR BEDROOM

| ALL AREAS         | 389.43 sq m |
|-------------------|-------------|
| TOTAL COVERED     | 238.02 sq m |
| INTERNAL AREA     | 174.92 sq m |
| COVERED VERANDA   | 63.10 sq m  |
| COMMON            | 143.31 sq m |
| ALLOCATED PARKING | B74E-R101   |

VIEWS OVER THE MEDITERRANEAN SEA