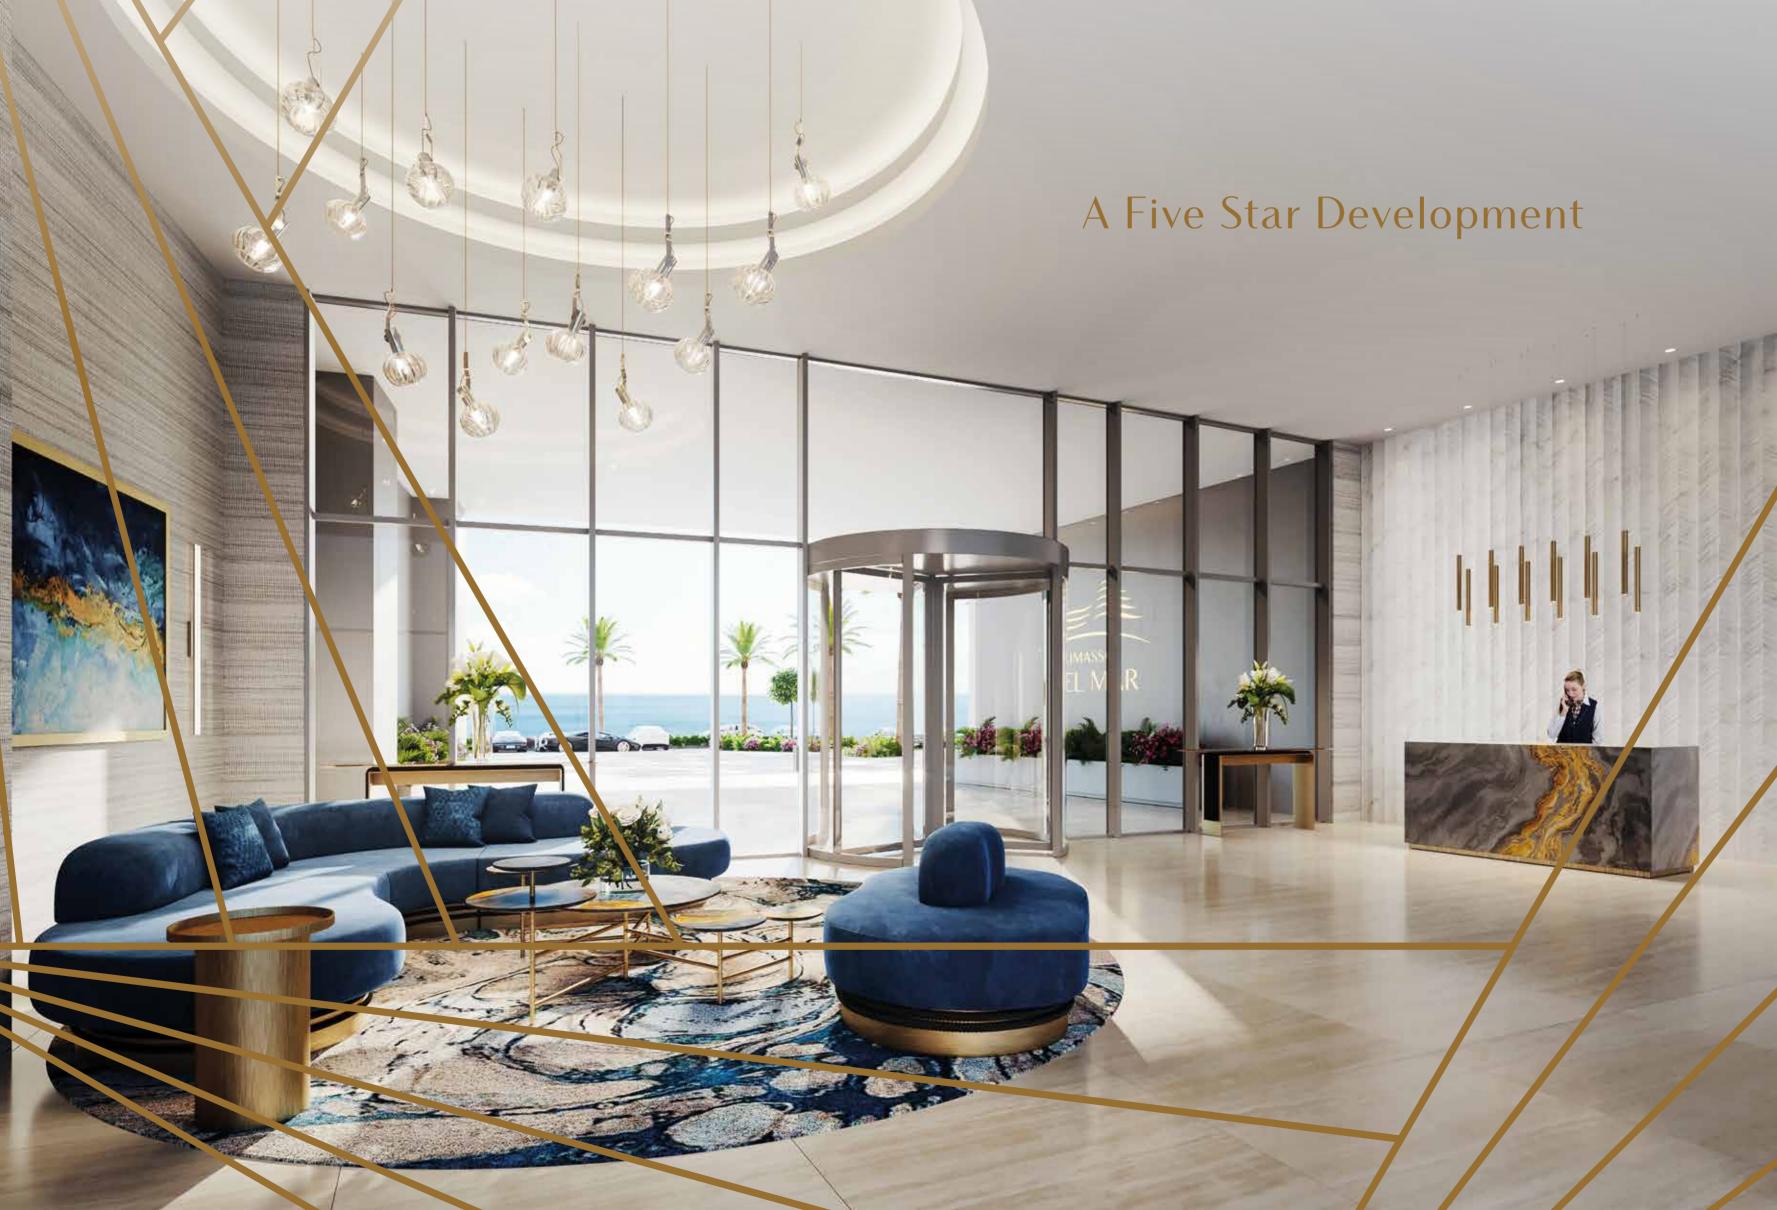

BAY

DEL MAR

New Port

you that this is a special place with

and modernity blend seamlessly.

# The Masterplan

Located at the heart of the popular 17km-long coastline promenade, the transformational Limassol Del Mar is raising the bar for development in Cyprus. Positioned on an expansive plot of 34,000 sq. m and spanning 170 meters of sea frontage, its outlook will provide magnificent sea views from the ground to top floors.

Situated close to the most prestigious residential enclaves and five-star hotels, the development will provide a new architectural icon for Limassol's seafront, nestled amongst beautiful, lush landscaping. Allocated parking is provided for all residents, ensuring convenience and a hassle-free lifestyle.