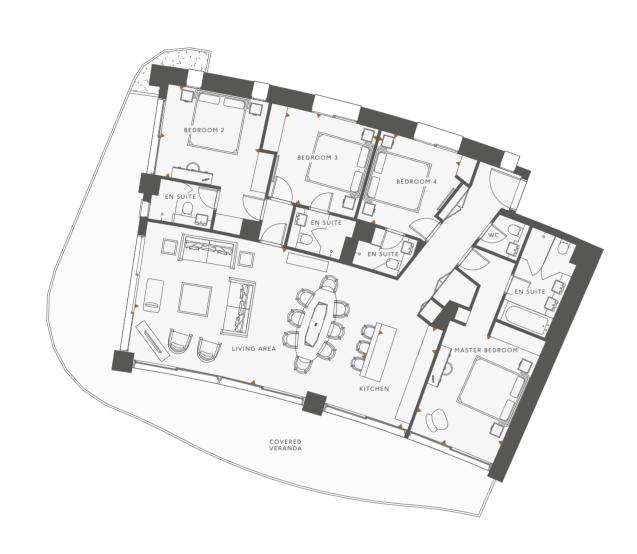

### FOUR BEDROOM

| ALL AREAS         | 534.76 sq m |
|-------------------|-------------|
| TOTAL COVERED     | 299,92 sq m |
| INTERNAL AREA     | 213.72 sq m |
| COVERED VERANDA   | 85.84 sq m  |
| UNCOVERED VERANDA | 28.03 sq m  |
| COMMON            | 192.41 sq m |
| ALLOCATED PARKING | B32-B31     |