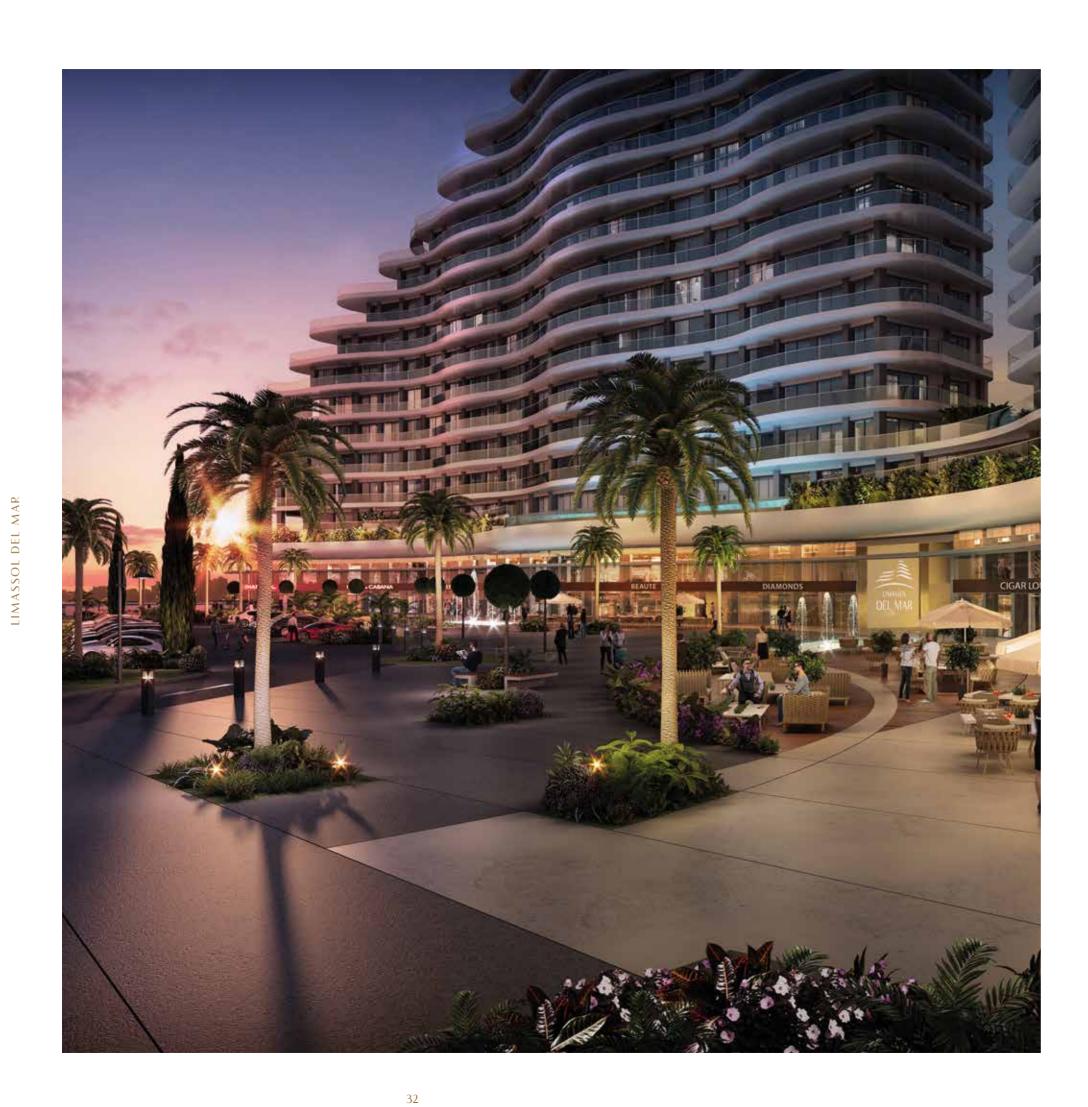

# The Masterplan

Located at the heart of the popular 17km-long coastline promenade, the transformational Limassol Del Mar is raising the bar for development in Cyprus. Positioned on an expansive plot of 34,000 sq. m and spanning 170 meters of sea frontage, its outlook will provide magnificent sea views from the ground to top floors.

Situated close to the most prestigious residential enclaves and five-star hotels, the development will provide a new architectural icon for Limassol's seafront, nestled amongst beautiful, lush landscaping. Allocated parking is provided for all residents, ensuring convenience and a hassle-free lifestyle.

# Le Plaza Del Mar

At ground level, Le Plaza Del Mar is set to become Cyprus' most exciting new mixed-use destination, offering world-class restaurants, a cigar lounge, wine bar and café, alongside the best in designer boutiques and high-end retail outlets.