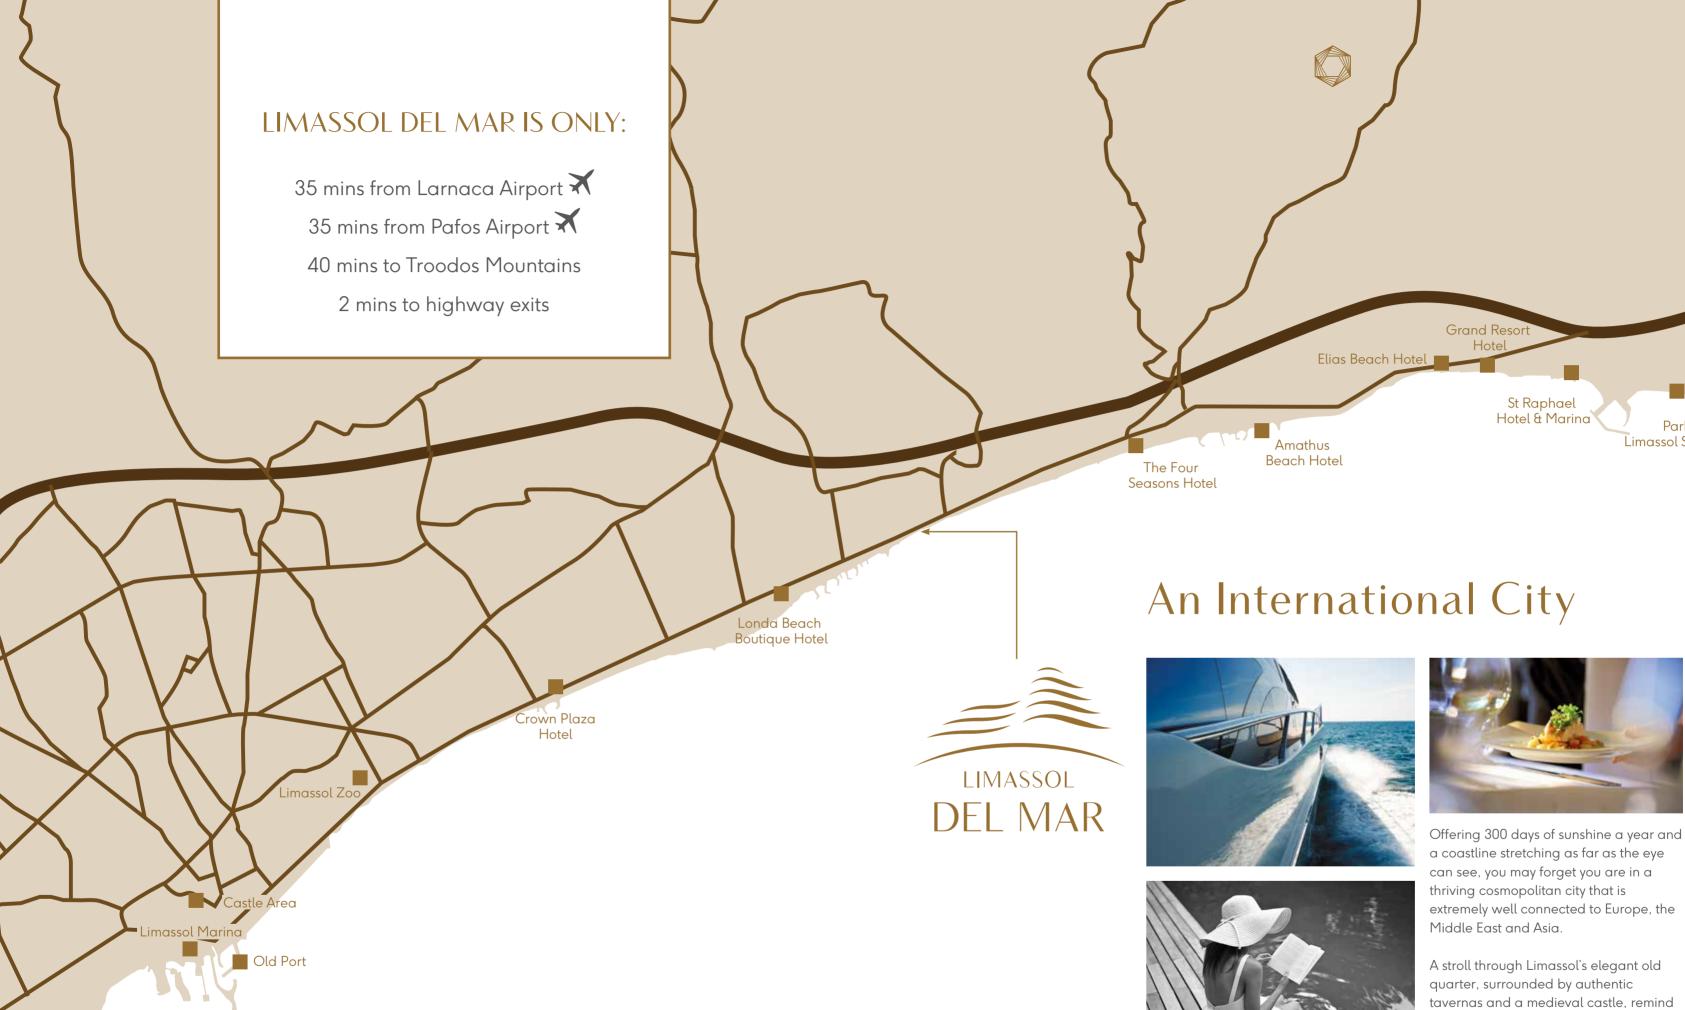

# The Masterplan

Located at the heart of the popular 17km-long coastline promenade, the transformational Limassol Del Mar is raising the bar for development in Cyprus. Positioned on an expansive plot of 34,000 sq. m and spanning 170 meters of sea frontage, its outlook will provide magnificent sea views from the ground to top floors.

Situated close to the most prestigious residential enclaves and five-star hotels, the development will provide a new architectural icon for Limassol's seafront, nestled amongst beautiful, lush landscaping. Allocated parking is provided for all residents, ensuring convenience and a hassle-free lifestyle.