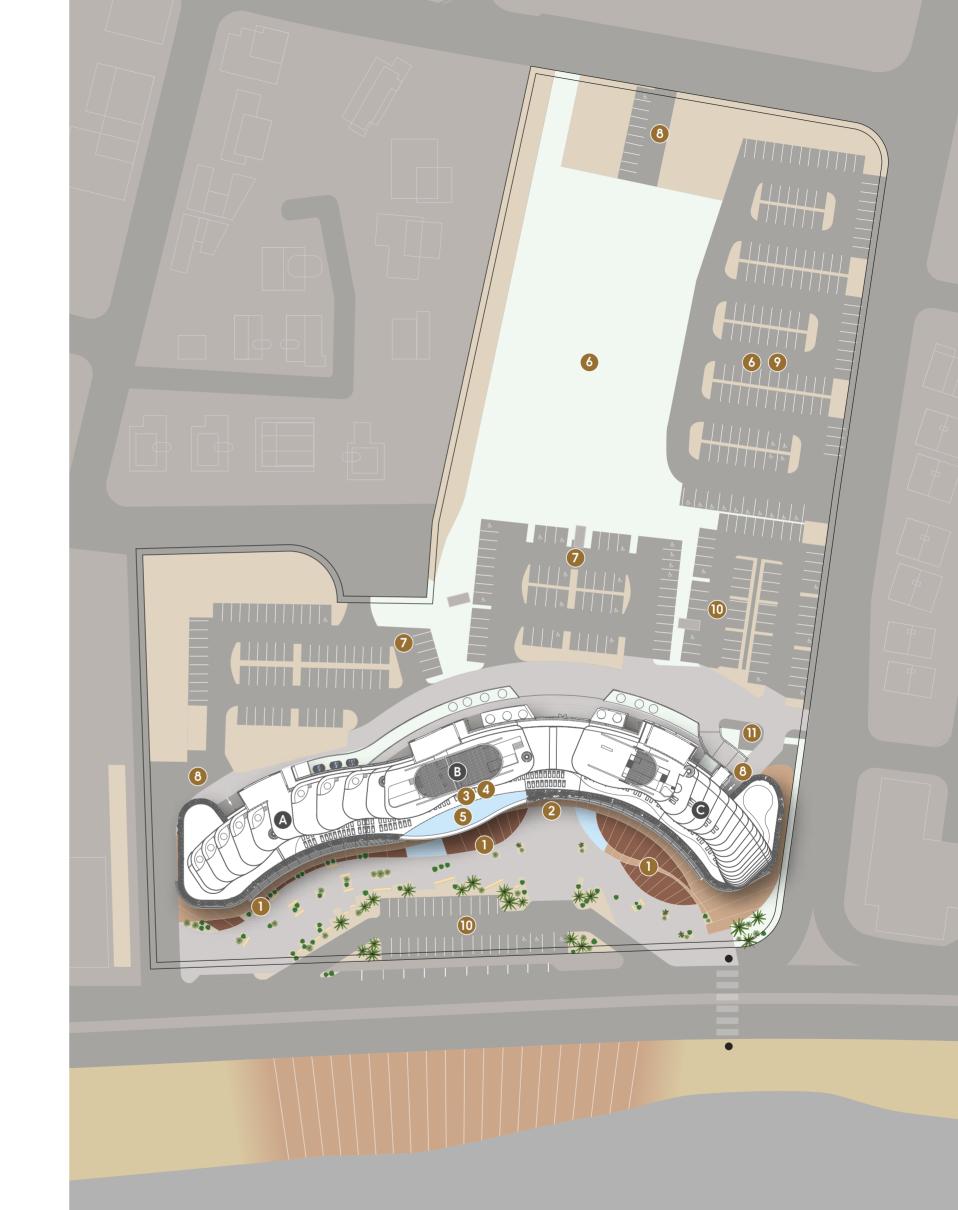

# The Masterplan

Located at the heart of the popular 17km-long coastline promenade, the transformational Limassol Del Mar is raising the bar for development in Cyprus. Positioned on an expansive plot of 34,000 sq. m and spanning 170 meters of sea frontage, its outlook will provide magnificent sea views from the ground to top floors.

Situated close to the most prestigious residential enclaves and five-star hotels, the development will provide a new architectural icon for Limassol's seafront, nestled amongst beautiful, lush landscaping. Allocated parking is provided for all residents, ensuring convenience and a hassle-free lifestyle.

- A BUILDING A RESIDENCES SOLD OUT
- **B** BUILDING B RESIDENCES SOLD OUT
- C THE SIGNATURE COLLECTION RESIDENCES
- 1 LE PLAZA DEL MAR
- 2 MAIN ENTRANCE
- 3 SPA/GYM/SAUNA/INDOOR POOL
- 4 RESIDENTS LOUNGE
- 5 OUTDOOR POOL
- **6 LAND FOR FUTURE DEVELOPMENT**
- 7 RESIDENTS PARKING
- 8 RESIDENTS UNDERGROUND PARKING
- 9 PUBLIC USE PARKING
- 10 COMMERCIAL USE PARKING
- 11 GUARD HOUSE

# Le Plaza Del Mar

At ground level, Le Plaza Del Mar is set to become Cyprus' most exciting new mixed-use destination, offering world-class restaurants, a cigar lounge, wine bar and café, alongside the best in designer boutiques and high-end retail outlets.