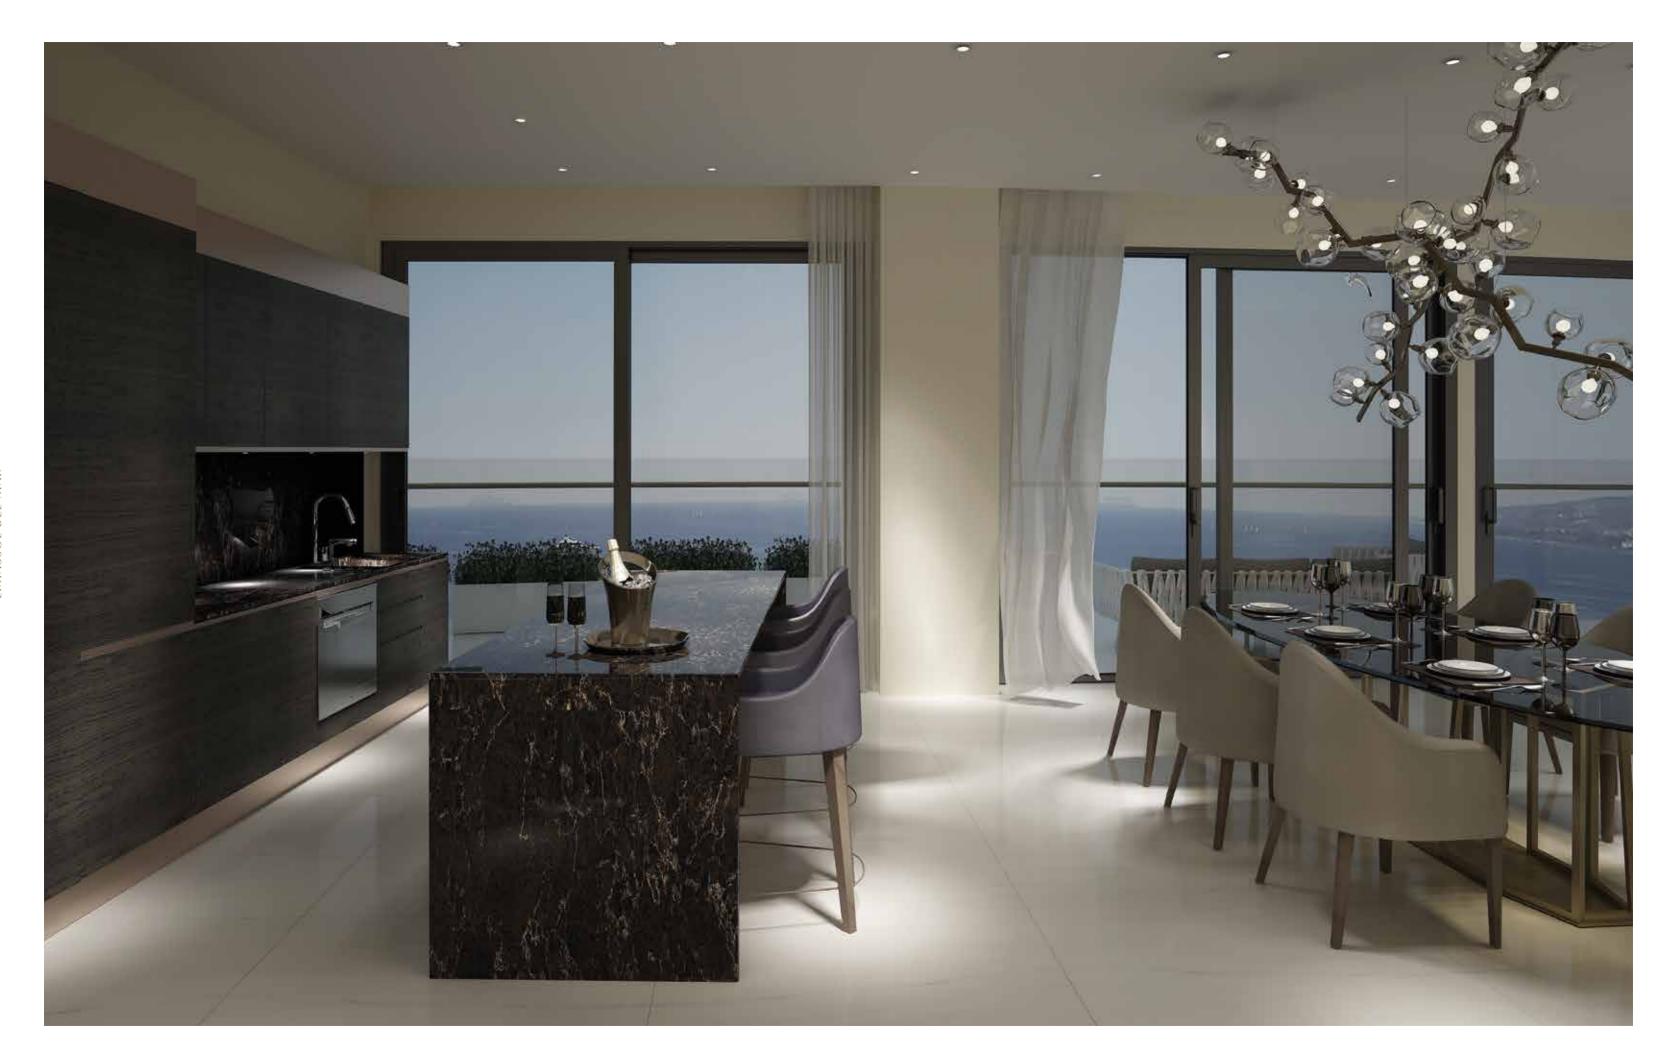

### KITCHEN

Bespoke Italian Arclinea kitchen.

Solid core cabinets with soft close doors and draws.

Miele and Bosch integrated appliances.

Ceasarstone Franke stainless steel under counter sink and three way mixer tap.

Marble or tile flooring.