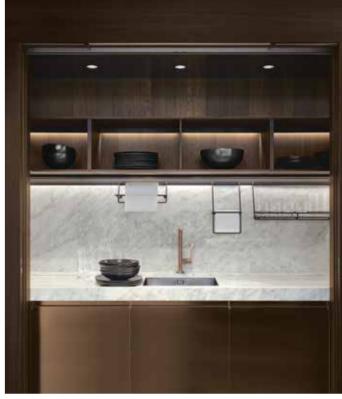

### KITCHEN

Bespoke Italian Arclinea kitchen.

Solid core cabinets with soft close doors and draws.

Miele and Bosch integrated appliances.

Ceasarstone Franke stainless steel under counter sink and three way mixer tap.