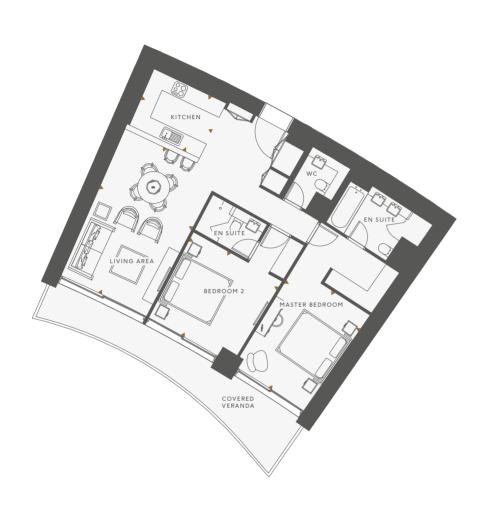

### TWO BEDROOM

| ALL AREAS         | 225.31 sq m |
|-------------------|-------------|
| TOTAL COVERED     | 129.87 sq m |
| INTERNAL AREA     | 112.31 sq m |
| COVERED VERANDA   | 17.56 sq m  |
| COMMON            | 95.44 sq m  |
| ALLOCATED PARKING | B31E        |